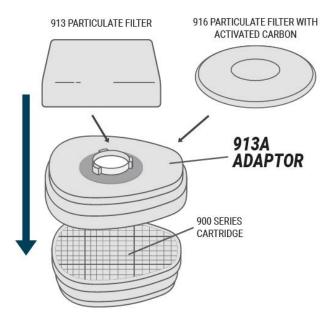

#### **SAFETYWARE Filter Adaptor for 913 P3R Particulate Filter**

- Designed to hold SAFETYWARE 913 P3 R Particulate Filter (sold separately).
- Compatible with SAFETYWARE 913 P3 R Particulate Filter and SAFETYWARE 900 Series of gas and vapour cartridges.
- These combinations can be used together with SAFETYWARE 9200 and 9800 lines of respirators.
- Quick and easy to fit.