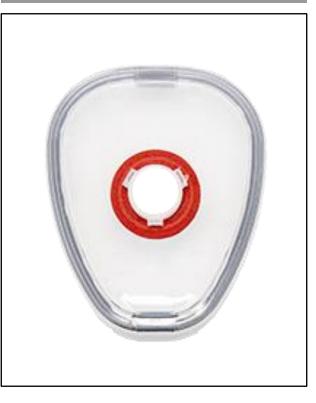

#### **SAFETYWARE Filter Adaptor for 913 P3R Particulate Filter**

- Designed to hold SAFETYWARE 913 P3 R Particulate Filter (sold separately).
- Compatible with SAFETYWARE 913 P3 R Particulate Filter and SAFETYWARE 900 Series of gas and vapour cartridges.
- These combinations can be used together with SAFETYWARE 9200 and 9800 lines of respirators.
- Quick and easy to fit.

## Item Code: 913A

SAFETYWARE SDN. BHD. (632971-X)

Plot 237, Lengkok Perindustrian Bukit Minyak 3, Bukit Minyak Industrial Estate, 14100 Simpang Ampat, Penang, Malaysia

Tel: +604-5023 882 I Fax: +604-5081 882 www.safetyware.com I info@safetyware.com