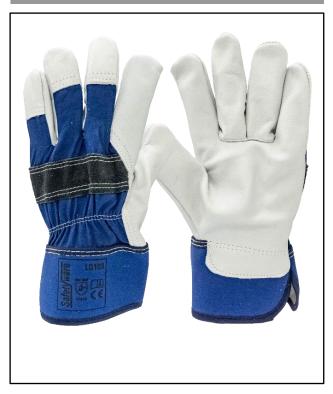

### SAFETYWARE Premium Semi Grain **Leather Gloves (Full Palm)**

- White combined Canadian gloves made with rubberized cuffs and a black drill back for heavy duty applications and longer lasting performance.
- Constructed with a split knuckle guard for protection.
- Features with a cotton backing which helps to improve comfort and
- Ideal use in construction, landscaping and forestry.

#### **TECHNICAL DATA**

| MATERIAL            | Leather : Buffalo Grain Leather A/B Grade<br>Back and Cuff : Rubberized and Drill Back |  |
|---------------------|----------------------------------------------------------------------------------------|--|
| COLOR               | White / Blue and Black                                                                 |  |
| THICKNESS           | 1.0 - 1.5 mm                                                                           |  |
| LENGTH              | 270 mm                                                                                 |  |
| PALM WIDTH          | 125 mm                                                                                 |  |
| WEIGHT              | 160 ± 10 g                                                                             |  |
| STANDARD            | EN ISO 21420: 2020<br>EN 388:2016+A1:2018                                              |  |
| PACKAGING           | 12 pairs/polybag, 120 pairs/carton                                                     |  |
| CARTON<br>DIMENSION | 280 mm (L) x 280 mm (W) x 760 mm (H)                                                   |  |

## Item Code: LG103