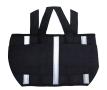

BS-STD BS-PRE

Reflective tape available at the back of ERGBS09ABLK

**Back Support Belt** 

| Item Code | Туре                    | Size    | Height     | Unit |
|-----------|-------------------------|---------|------------|------|
| BS-STD    | Standard                | S - 3XL | 7" (177mm) | EA   |
| BS-PRE    | Premium with Reflective | S - 3XL | 9" (230mm) | EA   |

- The standard model is made with 7" breathable elastic with 4 non-conductive stays, while the premium model is made with 9" breathable elastic with 5 non-conductive stays
- The premium model features reflective tape for enhanced visibility & safety Rubberized stay covers keep belt in place
- Adjustable two-stage hook & loop closure system
- Quick release & removable 1½" elastic suspenders with hook & loop closures for safety
- Washable