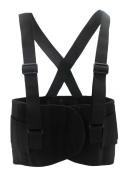

BS-STD BS-PRE

Reflective tape available at the back of ERGBS09ABLK

**Back Support Belt** 

| Item Code | Туре                    | Size    | Height     | Unit |
|-----------|-------------------------|---------|------------|------|
| BS-STD    | Standard                | S - 3XL | 7" (177mm) | EA   |
| BS-PRE    | Premium with Reflective | S - 3XL | 9" (230mm) | EA   |

- The standard model is made with 7" breathable elastic with 4 non-conductive stays, while the premium model is made with 9" breathable elastic with 5 non-conductive stays
- The premium model features reflective tape for enhanced visibility & safety Rubberized stay covers keep belt in place
- Adjustable two-stage hook & loop closure system
- Quick release & removable 1½" elastic suspenders with hook & loop closures for safety
- Washable