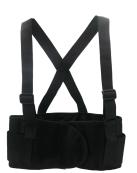

BS-STD BS-PRE

Reflective tape available at the back of ERGBS09ABLK

**Back Support Belt** 

| Item Code | Туре                    | Size    | Height     | Unit |
|-----------|-------------------------|---------|------------|------|
| BS-STD    | Standard                | S - 3XL | 7" (177mm) | EA   |
| BS-PRE    | Premium with Reflective | S - 3XL | 9" (230mm) | EA   |

- The standard model is made with 7" breathable elastic with 4 non-conductive stays, while the premium model is made with 9" breathable elastic with 5 non-conductive stays
- The premium model features reflective tape for enhanced visibility & safety Rubberized stay covers keep belt in place
- Adjustable two-stage hook & loop closure system
- Quick release & removable 1½" elastic suspenders with hook & loop closures for safety
- Washable