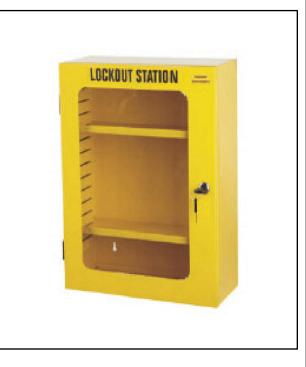

#### SAFETYWARE Lockout Management System (With Mobile Division Plate)

- This is a multi-functional station designed for Lockout & Tagout items, particularly for use within departments.
- It comes with an adjustable separator which allows for flexible allocation of spaces.
- It can be fixed with a screw.
- It is equipped with 2 keys.

### **TECHNICAL DATA**

| MATERIAL | Carbon Steel Plate             |
|----------|--------------------------------|
| SIZE     | 360 (L) x 450 (H) x 155 (W) mm |
| COLOR    | Yellow                         |