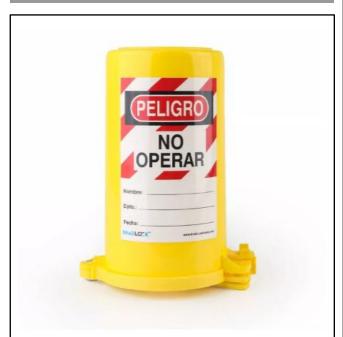

### **SAFETYWARE Cylinder Tank** Lockout

- Glossy surface with advanced injection molding.
- Has a concentric structure to lockout which can solve the problem of different screw thread diameters.
- It features three lock holes, which allows multiple people to lock it at the same time.
- Quick and convenient installation.
- Ideal alternative to prevent all accidental gas leakage.
- Prevents access to the main cylinder valve.
- Suitable for neck ring with maximum diameter less than 80
- Can be locked with 3 padlocks with lock shackle diameter less than 7 mm.
- Sticker can be attached to the body and written on with a pen.

#### **TECHNICAL DATA**

| MATERIAL | Engineering Plastic PP |
|----------|------------------------|
| SIZE     | 126 x 103 x 160 mm     |
| WEIGHT   | 145 g                  |
| COLOR    | Yellow                 |