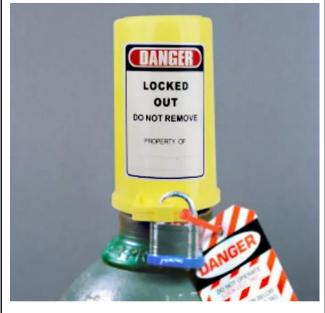

### **SAFETYWARE Cylinder Tank** Lockout

- Glossy surface with advanced injection molding.
- Has a concentric structure to lockout which can solve the problem of different screw thread diameters.
- It features three lock holes, which allows multiple people to lock it at the same time.
- Quick and convenient installation.
- Ideal alternative to prevent all accidental gas leakage.
- Prevents access to the main cylinder valve.
- Suitable for neck ring with maximum diameter less than 80
- Can be locked with 3 padlocks with lock shackle diameter less than 7 mm.
- Sticker can be attached to the body and written on with a pen.