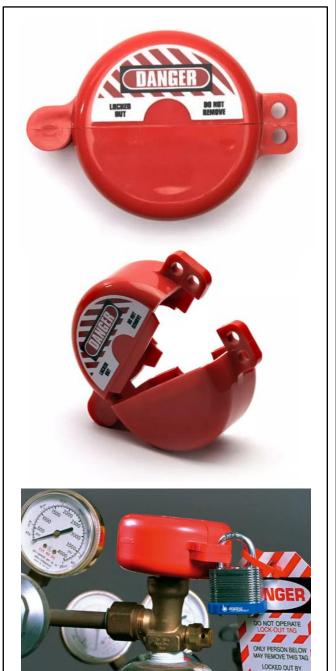

#### SAFETYWARE Valve Rod Lockout

- Made from durable, superior-impact, and corrosion-resistant engineering plastic ABS.
- The concentric structure of the look makes it suitable for different threads.
- Provides high-strength lock and protection for propane tanks.
- Ideal alternative to prevent all accidental gas leakage.
- Suitable for a valve rod diameter 32 mm.
- Designed to fit into tight spaces.
- · Easy to avoid unauthorized operation of the valve stem.

### APPLICATIONS

- LOTO
- Industrial
- Maintenance

#### **TECHNICAL DATA**

| MATERIAL      | Engineering Plastic ABS |
|---------------|-------------------------|
| DIAMETER SIZE | 90 mm                   |
| WEIGHT        | 102 g                   |
| COLOR         | Red                     |