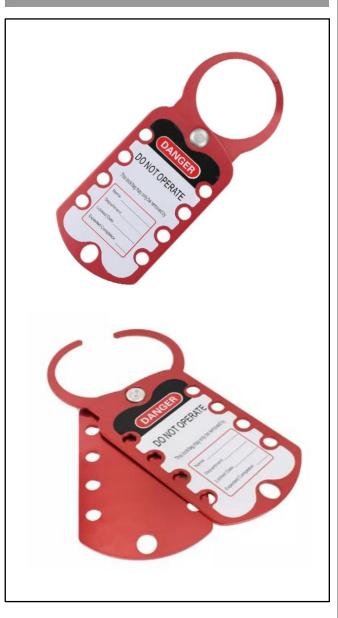

### **SAFETYWARE Nine-Hole Aluminium Lockout Hasp**

- A combination of safety lockout hasp and lockout tag.
- Allows multiple padlocks to be used when isolating one energy source.
- Accommodate 9 padlocks at most.
- Suitable for 3 6 mm lock hole.
- Keeps the equipment inoperative when there is any adjustment or repair.
- Writable labels surface for repeated use.

#### TECHNICAL DATA

| MATERIAL              | Highly Oxidized Aluminium Alloy |
|-----------------------|---------------------------------|
| SIZE                  | 70 (L) x 180 (H) x 5 (T) mm     |
| LOCK HOLE<br>DIAMETER | 8.5 mm                          |
| SHACKLE<br>DIAMETER   | 53 mm                           |
| COLOR                 | Red                             |