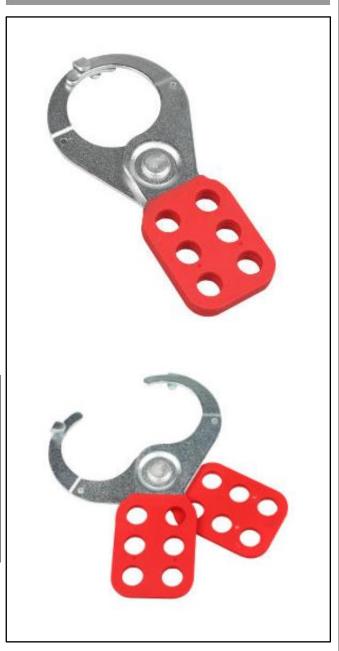

### **SAFETYWARE Vinyl Coated Lockout Hasp with Tab**

- Made of pry-resistant steel jaw with locking tabs and redvinyl coated handle.
- Accepts up to 6 individual padlocks.
- Capable of being firmly secured for multiple lockouts at the same lockout point.
- Keeps the equipment inoperative when there is any adjustment or repair.
- Hooks are provided to avoid self-opening of the hasps.

#### **TECHNICAL DATA**

| MATERIAL              | Nylon + Steel       |
|-----------------------|---------------------|
| SIZE                  | 40 (L) x 128 (H) mm |
| LOCK HOLE<br>DIAMETER | 10.5 mm             |
| SHACKLE<br>DIAMETER   | 38 mm               |
| THICKNESS             | 11 mm               |
| COLOR                 | Red + Metallic      |