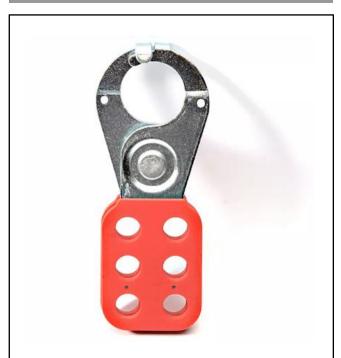

### **SAFETYWARE Vinyl Coated Lockout Hasp with Tab**

- Made of pry resistant steel jaw with locking tabs and red vinyl coated handle.
- Accepts up to 6 individual padlocks.
- Capable of being firmly secured for multiple lockouts at a same lockout point.
- Keeps the equipment inoperative when there is any adjustment or repair.
- Hooks are provided to avoid self-opening of the hasps.

#### TECHNICAL DATA

| MATERIAL              | Nylon + Steel       |
|-----------------------|---------------------|
| SIZE                  | 40 (L) x 115 (H) mm |
| LOCK HOLE<br>DIAMETER | 10.5 mm             |
| SHACKLE<br>DIAMETER   | 25 mm               |
| THICKNESS             | 11 mm               |
| COLOR                 | Red + Metallic      |