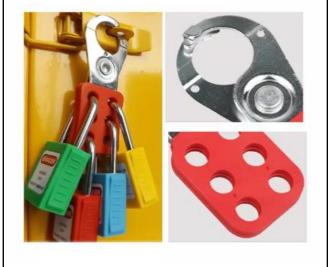

### **SAFETYWARE Vinyl Coated Lockout Hasp with Tab**

- Made of pry resistant steel jaw with locking tabs and red vinyl coated handle.
- Accepts up to 6 individual padlocks.
- Capable of being firmly secured for multiple lockouts at a same lockout point.
- Keeps the equipment inoperative when there is any adjustment or repair.
- Hooks are provided to avoid self-opening of the hasps.

#### **APPLICATIONS**

- LOTO
- Industrial
- Maintenance
- Chemical Industry
- Automobile
- Electrical