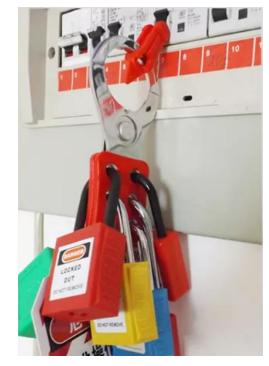

### **SAFETYWARE PA Coated Steel Lockout Hasp**

- Accepts up to 6 individual padlocks.
- Capable of being firmly secured for multiple lockouts at a same lockout point.
- Keeps the equipment inoperative when there is any adjustment or repair.
- Applicable for plugs, ball valves maintenance, gate valves maintenance and others.

#### **APPLICATIONS**

- LOTO
- Industrial
- Maintenance