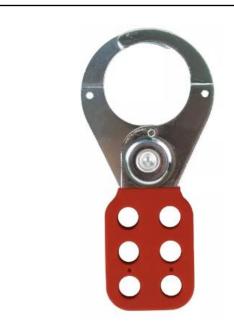

### **SAFETYWARE PA Coated Steel Lockout Hasp**

- Accepts up to 6 individual padlocks.
- Capable of being firmly secured for multiple lockouts at a same lockout point.
- Keeps the equipment inoperative when there is any adjustment or repair.
- Applicable for plugs, ball valves maintenance, gate valves maintenance and others.

#### **TECHNICAL DATA**

| MATERIAL                 | Engineering Plastic Nylon PA<br>Injection Moulding with Galvanized<br>Rustproof Surface. |
|--------------------------|------------------------------------------------------------------------------------------|
| SIZE                     | 1.5" Shackle : 40 x 128 mm                                                               |
| LOCK HOLE<br>DIAMETER    | 10.5 mm                                                                                  |
| LOCK SHACKLE<br>DIAMETER | 1.5" Shackle : 38 mm                                                                     |
| COLOR                    | Red / Metallic Color                                                                     |
| WEIGHT                   | 99.4 g                                                                                   |