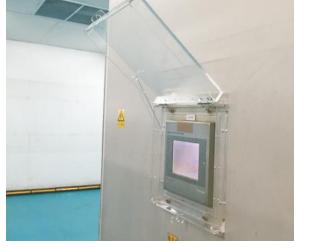

### SAFETYWARE Control Panel

- Helps to prevent from touching the control accidentally during operation.
- Can be fixed by screw or 3M double sided tape.
- Can operate the panel conveniently with the support of rack design.
- Customized product Base can be coated steel or transparent mask.

#### **APPLICATIONS**

- LOTO
- Industrial
- Maintenance