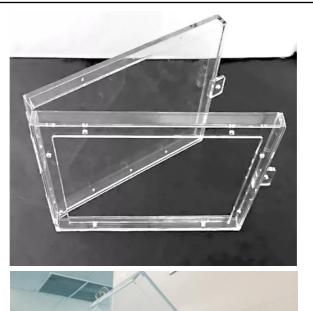

### SAFETYWARE Control Panel

- Helps to prevent from touching the control accidentally during operation.
- Can be fixed by screw or 3M double sided tape.
- Can operate the panel conveniently with the support of rack design.
- Customized product Base can be coated steel or transparent mask.

#### **TECHNICAL DATA**

| MATERIAL | Acrylic Panel                 |
|----------|-------------------------------|
| SIZE     | 220 (L) x 220 (W) x 21 (H) mm |