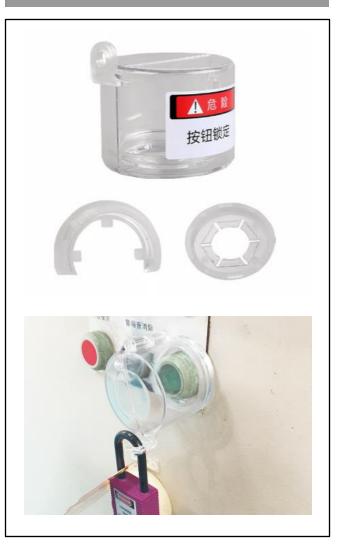

### **SAFETYWARE PA Coated Steel Lockout Hasp**

- Fast and convenient to install and remove without any help of glue or screwdriver.
- Patent design and no need to dismantle the switch.
- Mostly used for temporary lockout. However, it could also be used for permanent lockout.
- Comes with 4 pieces items in one set including the cover, base, stainless steel and semicircle base.
- Suitable to install on the push or spiral release emergency stop button to avoid accidental touch.
- Rotate the plastic base in clockwise to fasten the button easily, then put on the cover and apply a padlock for security.

#### TECHNICAL DATA

| MATERIAL            | High Strength Transparent Glass<br>Resin PC                                                        |
|---------------------|----------------------------------------------------------------------------------------------------|
| COLOR               | Transparent                                                                                        |
| SIZE                | 60 x 49.3 mm (Cover)<br>20/30 mm (Base)<br>22 mm (Stainless Steel Base)<br>34 mm (Semicircle Base) |
| KEYHOLE<br>DIAMETER | 9.5 mm                                                                                             |