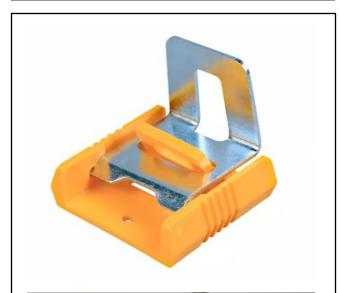

### **SAFETYWARE Multi-Function Industrial Electrical Lockout**

- Able to lock majority of non-standard electrical product and distribution cabinet.
- Can be easily fixed by 3M glue or screw.
- Suitable for switch handle and change over switch of cabinet drawer.

#### **TECHNICAL DATA**

| MATERIAL | Engineering Plastic Alloyand A3<br>Galvanized Steel Plate |
|----------|-----------------------------------------------------------|
| COLOR    | Yellow                                                    |
| SIZE     | 54 x 51 mm                                                |