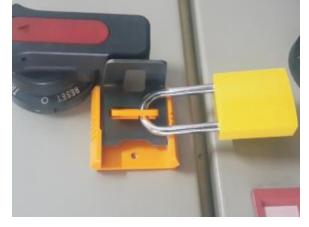

### **SAFETYWARE Multi-Function Industrial Electrical Lockout**

- Able to lock majority of non-standard electrical product and distribution cabinet.
- Can be easily fixed by 3M glue or screw.
- Suitable for switch handle and change over switch of cabinet drawer.