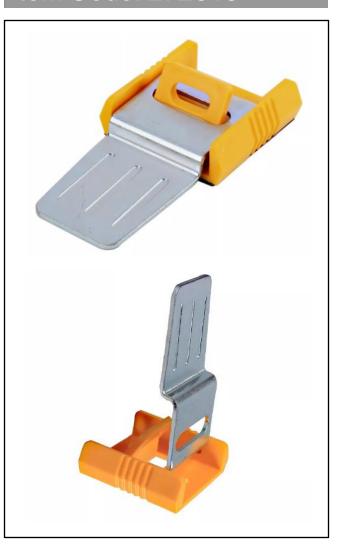

### **SAFETYWARE Multi-Function Industrial Electrical Lockout**

- Able to lock majority of non-standard electrical product and distribution cabinet.
- Can be easily fixed by 3M glue or screw.
- Suitable for cabinet doors, electrical handle holes and low voltage cabinets.

#### **TECHNICAL DATA**

| MATERIAL | Engineering Plastic Alloyand A3<br>Galvanized Steel Plate |
|----------|-----------------------------------------------------------|
| COLOR    | Yellow                                                    |
| SIZE     | 54 x 51 mm                                                |

## Item Code: LTE513