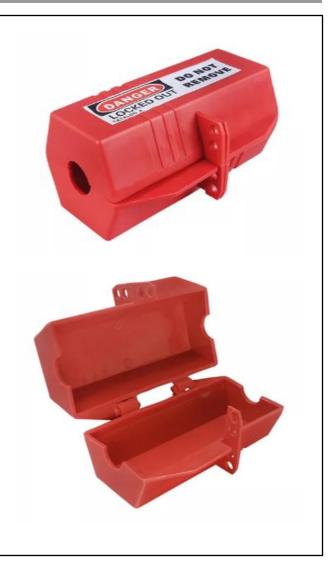

#### SAFETYWARE Electrical Plug Lockout

- Double open and hexagon lockout design which is suitable for all types of industrial and household electrical appliance plug.
- Prevents accidental re-connection by enclosing the electrical plugs completely.
- Accommodates 2-4 padlocks with shackle diameter less than 7 mm to lock at the same time.
- The cable is routed through an access hole within the unit and the plug is totally enclosed inside.
- Danger label is available on the electrical plug lockout.

### **TECHNICAL DATA**

| MATERIAL | Solid Rugged Polypropylene (PP)         |
|----------|-----------------------------------------|
| COLOR    | Red                                     |
| SIZE     | 178 x 83 mm<br>(Cable diameter : 25 mm) |