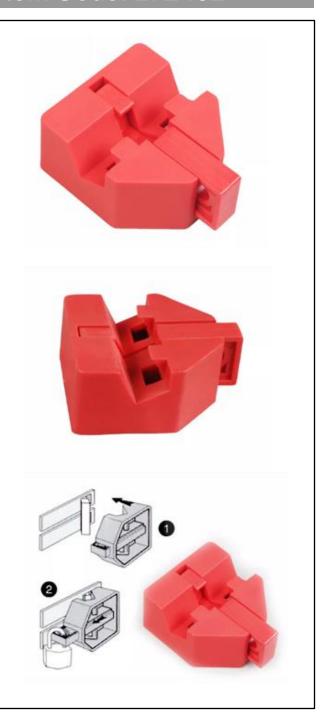

# SAFETYWARE Snap-On Breaker Lockout

- A double pole lockout, requires the breaker to connect with a cross bar.
- · Easily locked by snapping in right position.
- Suitable for miniature circuit breaker with special handle.