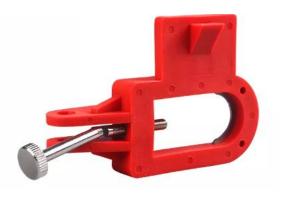

#### SAFETYWARE Large Type Circuit Breaker Lockout

- Convenient to use Able to lock breaker without the help of additional tool such as screwdriver.
- Well designed exterior (three bumps on the lock body) to help positioning circuit breaker more easily and accurately.
- Texture on screw to make rotating of the screw more easily
- Suitable to be used with various type of large MCCB and any miniature circuit breaker.
- Can be locked with padlocks in which the diameter of lock shackle must be less than 7 mm.

#### TECHNICAL DATA

| MATERIAL | Strengthened nylon PA & chromated<br>plated brass screw |
|----------|---------------------------------------------------------|
| SIZE     | 45 x 40 mm                                              |
| WEIGHT   | 59 g                                                    |
| COLOR    | Red                                                     |