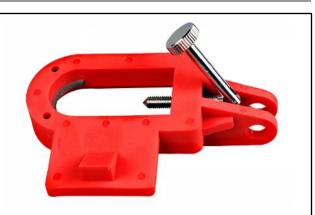

#### SAFETYWARE Large Type Circuit Breaker Lockout

- Convenient to use Able to lock breaker without the help of additional tool such as screwdriver.
- Well designed exterior (three bumps on the lock body) to help positioning circuit breaker more easily and accurately.
- Texture on screw to make rotating of the screw more easily
- Suitable to be used with various type of large MCCB and any miniature circuit breaker.
- Can be locked with padlocks in which the diameter of lock shackle must be less than 7 mm.

#### TECHNICAL DATA

| MATERIAL | Strengthened nylon PA & chromated<br>plated brass screw |
|----------|---------------------------------------------------------|
| SIZE     | 45 x 40 mm                                              |
| WEIGHT   | 59 g                                                    |
| COLOR    | Red                                                     |