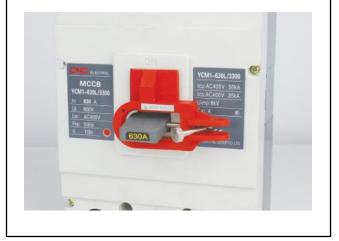

#### SAFETYWARE Large Type Circuit Breaker Lockout

- Convenient to use Able to lock breaker without the help of additional tool such as screwdriver.
- Well designed exterior (three bumps on the lock body) to help positioning circuit breaker more easily and accurately.
- Texture on screw to make rotating of the screw more easily
- Suitable to be used with various type of large MCCB and any miniature circuit breaker.
- Can be locked with padlocks in which the diameter of lock shackle must be less than 7 mm.

### APPLICATIONS

- LOTO
- Industrial
- Maintenance