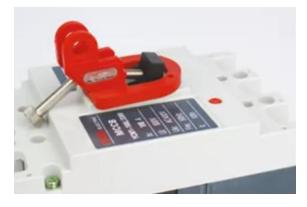

#### SAFETYWARE Multi-Function Circuit Breaker Lockout without Pedal

- Convenient to use Able to lock breaker without the help of additional tool such as screwdriver.
- Well-designed exterior (bump on the lock body) to help positioning circuit breaker more easily and accurately.
- Texture on screw to make rotating of the screw more easily
- Suitable to be used with all kinds of small and medium-sized molded case circuit breaker, and any miniature circuit breaker.
- Can be locked with padlocks in which the diameter of lock shackle must be less than 7 mm.

### APPLICATIONS

- LOTO
- Industrial
- Maintenance