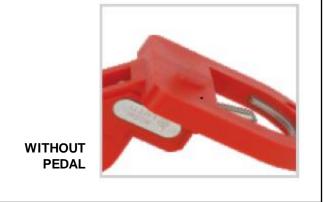

#### SAFETYWARE Multi-Function Circuit Breaker Lockout without Pedal

- Convenient to use Able to lock breaker without the help of additional tool such as screwdriver.
- Well-designed exterior (bump on the lock body) to help positioning circuit breaker more easily and accurately.
- Texture on screw to make rotating of the screw more easily
- Suitable to be used with all kinds of small and medium-sized molded case circuit breaker, and any miniature circuit breaker.
- Can be locked with padlocks in which the diameter of lock shackle must be less than 7 mm.