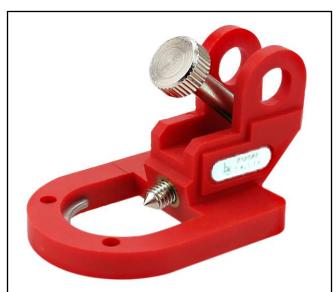

#### SAFETYWARE Multi-Function Circuit Breaker Lockout without Pedal

- Convenient to use Able to lock breaker without the help of additional tool such as screwdriver.
- Well-designed exterior (bump on the lock body) to help positioning circuit breaker more easily and accurately.
- Texture on screw to make rotating of the screw more easily
- Suitable to be used with all kinds of small and medium-sized molded case circuit breaker, and any miniature circuit breaker.
- Can be locked with padlocks in which the diameter of lock shackle must be less than 7 mm.

#### TECHNICAL DATA

| MATERIAL | Rugged polypropylene with<br>strengthened nylon PA & chromated<br>plated brass screw |
|----------|--------------------------------------------------------------------------------------|
| SIZE     | 47 x 35 mm                                                                           |
| WEIGHT   | 30 g                                                                                 |
| COLOR    | Red                                                                                  |