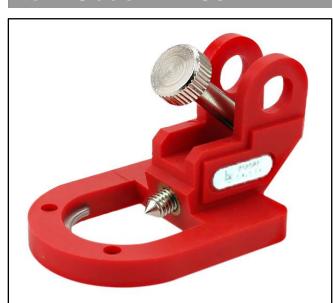

### **SAFETYWARE Multi-Function Circuit Breaker Lockout with Pedal**

- Convenient to use Able to lock breaker without the help of additional tool such as screwdriver.
- Well designed exterior (bump on the lock body) to help positioning circuit breaker more easily and accurately.
- Texture on screw to make rotating of the screw more easily
- Suitable to be used with all kinds of small and medium-sized molded case circuit breaker, and any miniature circuit breaker.
- Can be locked with padlocks in which the diameter of lock shackle must be less than 7 mm.

#### TECHNICAL DATA

| MATERIAL | Rugged polypropylene with strengthened nylon PA & chromated plated brass screw |
|----------|--------------------------------------------------------------------------------|
| SIZE     | 47 x 35 mm                                                                     |
| WEIGHT   | 30 g                                                                           |
| COLOR    | Red                                                                            |