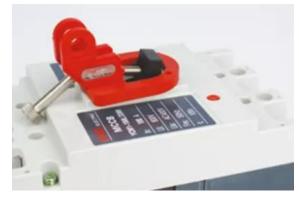

### **SAFETYWARE Multi-Function Circuit Breaker Lockout with Pedal**

- Convenient to use Able to lock breaker without the help of additional tool such as screwdriver.
- Well designed exterior (bump on the lock body) to help positioning circuit breaker more easily and accurately.
- Texture on screw to make rotating of the screw more easily
- Suitable to be used with all kinds of small and medium-sized molded case circuit breaker, and any miniature circuit breaker.
- Can be locked with padlocks in which the diameter of lock shackle must be less than 7 mm.