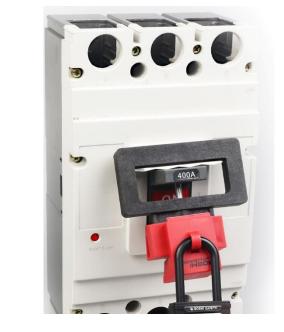

### **SAFETYWARE Large Clamp-On Breaker Lockout**

- Comes with new blade design that can provide tighter grip with on thumb screw.
- Special texture on thumb screw to lessen torque while rotating the screw.
- Suitable to be used with all kinds of small and medium-sized molded case circuit breaker, and any miniature circuit breaker.
- Can be locked with padlocks in which the diameter of lock shackle must be less than 7 mm.
- Use thumbscrew to clamp lockout securely onto switch tongue, then pull cover and lock in place to prevent clamp from being loosened.
- Able to lock handle with width ≤ 72 mm.