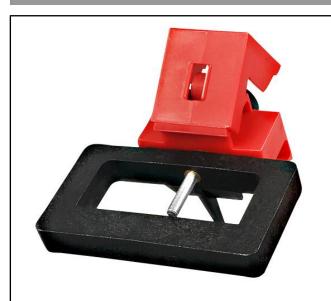

### **SAFETYWARE Large Clamp-On Breaker Lockout**

- Comes with new blade design that can provide tighter grip with on thumb screw.
- Special texture on thumb screw to lessen torque while rotating the screw.
- Suitable to be used with all kinds of small and medium-sized molded case circuit breaker, and any miniature circuit breaker.
- Can be locked with padlocks in which the diameter of lock shackle must be less than 7 mm.
- Use thumbscrew to clamp lockout securely onto switch tongue, then pull cover and lock in place to prevent clamp from being loosened.
- Able to lock handle with width ≤ 72 mm.

#### TECHNICAL DATA

| MATERIAL | Rugged polypropylene & reinforced nylon |
|----------|-----------------------------------------|
| COLOR    | Red                                     |