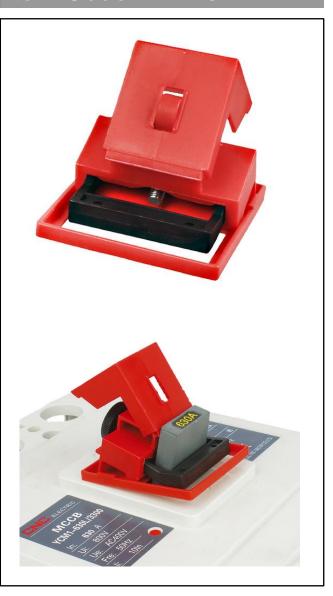

### **SAFETYWARE Clamp-On Breaker** Lockout

- Comes with new blade design that can provide tighter grip with on thumb screw.
- Special texture on thumb screw to lessen torque while rotating the screw.
- Suitable to be used with all kinds of small and medium-sized molded case circuit breaker, and any miniature circuit breaker.
- Can be locked with padlocks in which the diameter of lock shackle must be less than 7 mm.
- Use thumbscrew to clamp lockout securely onto switch tongue, then pull cover and lock in place to prevent clamp from being loosened.
- Able to lock handle with width ≤ 42 mm.

#### APPLICATIONS

- LOTO
- Industrial
- Maintenance

#### TECHNICAL DATA

| MATERIAL | Rugged polypropylene & reinforced nylon |
|----------|-----------------------------------------|
| COLOR    | Red                                     |