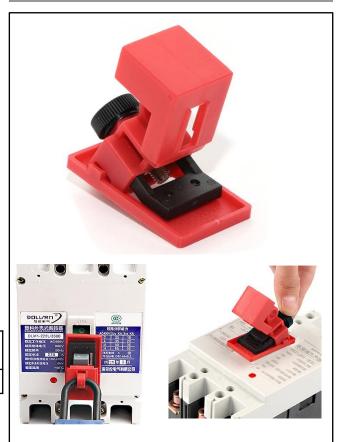

#### SAFETYWARE Clamp-On Breaker Lockout

- Comes with new blade design that can provide tighter grip with on thumb screw.
- Special texture on thumb screw to lessen torque while rotating the screw.
- Suitable to be used with all kinds of small and medium-sized molded case circuit breaker, and any miniature circuit breaker.
- Can be locked with padlocks in which the diameter of lock shackle must be less than 7 mm.
- Use thumbscrew to clamp lockout securely onto switch tongue, then pull cover and lock in place to prevent clamp from being loosened.
- Able to lock handle with width  $\leq$  18 mm.

### APPLICATIONS

- LOTO
- Industrial
- Maintenance

### **TECHNICAL DATA**

| MATERIAL | Rugged polypropylene & reinforced nylon |
|----------|-----------------------------------------|
| COLOR    | Red                                     |