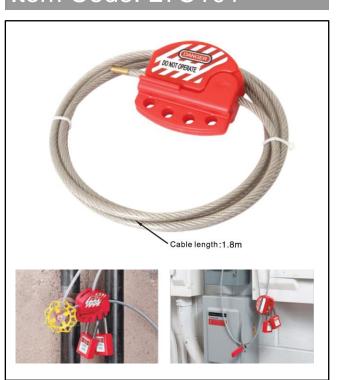

### **SAFETYWARE Adjustable Cable Lockout**

- Ideal for unusual equipment that cannot be locked with traditional equipment.
- Adjustable stainless steel cable for versatile energy isolation application.
- Outer layer of the cable is coated with transparent insulating coating with UV protection.
- The outer casing is made using impact resistant engineering
- Able to withstand extreme temperature of -46 °C to 149 °C.
- The 4-hole design allows multiple people to lock and manage hazards at the same time.
- Can be locked with 4 padlocks in which the diameter of lock shackle must be less than 7 mm.
- Comes with high-visibility, reusable, write-on safety labels to identify those in charge, then erase for the next job.
- Feed the cable end through the points to be locked out, then back through the lockout body. Cinch it tight to remove any slack.

#### **TECHNICAL DATA**

| MATERIAL     | Casing:<br>Engineering Plastic Polycarbonate<br>Wire:<br>6mm Stainless Steel Wire |
|--------------|-----------------------------------------------------------------------------------|
| CABLE LENGTH | 1.8 meter                                                                         |
| COLOR        | Red                                                                               |