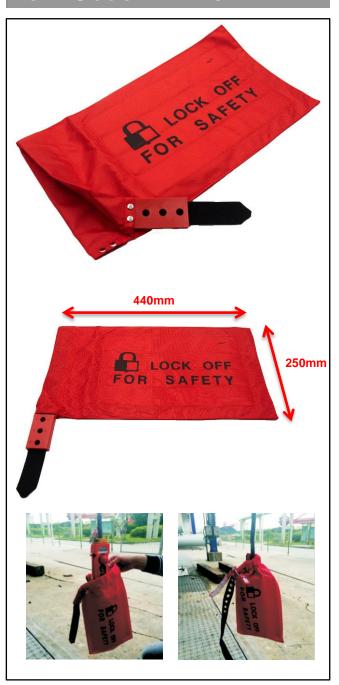

### **SAFETYWARE Lockout Bag**

- Ideal device for locking out junction boxes and elevator controllers.
- Made from wear resistance polyester cloth.
- Comes with PVC liner to prevent others from contacting the button of the elevator controller.
- Spacious enough to fit many kinds of driving controller button, or all kinds of special large size plugs and accessories.
- Lock by adjusting the opening of the bag.
- 6 padlocks or hasps can be equipped with this bag.

#### **TECHNICAL DATA**

| MATERIAL | Polyester Cloth       |
|----------|-----------------------|
| COLOR    | Red                   |
| SIZE     | 440mm (L) x 250mm (W) |