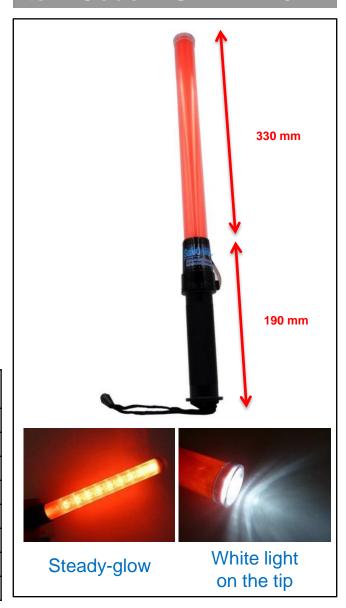

### **SAFETYWARE LED Traffic Baton**

- The hand-held baton light is ideal to use in traffic management, outdoor events and emergency services.
- Features:
  - Super bright LED
  - High alarm effect
  - High reflective film inside
  - Water proof
  - With wrist strap for easy handling
  - With 3 modes function:
    - 1st press: Blink
    - 2<sup>nd</sup> press: Steady-glow
    - 3rd press: White light on the tip

#### TECHNICAL DATA

| MATERIAL            | Baton : PVC<br>Handle : ABS |
|---------------------|-----------------------------|
| COLOR               | Red                         |
| DIAMETER            | 30 mm                       |
| LENGTH              | 520 mm                      |
| BATTERY TYPE        | 2 x C batteries             |
| WORKING TEMPERATURE | -20 °C ~ +70 °C             |
| VIEW DISTANCE       | > 500 meters                |
| WEIGHT              | 0.15 kg                     |
| PACKAGING           | 1 each/ box                 |