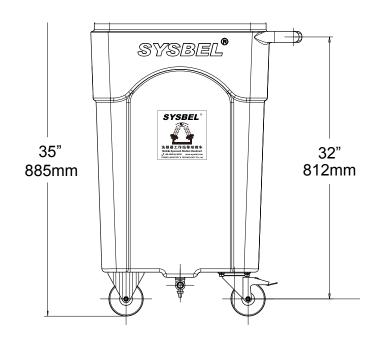

It complies with the regulations in ANSI Z358.1-2014 standard and OSHA 29 CFR 1910.151(C) issued by ANSI has acquired CE Certification

- Highly visible yellow, rugged polyethylene construction is well suited to long term use in harsh environmentsr
- Built in handle for easy transport is great for use on remote site
- Petcock on the bottom for easy drainage
- Comes equipped with two rigid casters in front and two swivel casters with "Total Lock" brakes in back
- Includes clearly marked eyewash signs
- Cart has 37.5-gallon (142 liter) capacity and measures 86H x61.5W x 52D (cm)

| Mobile Waste Cart |               |                 |                       |                           |                |                |       |
|-------------------|---------------|-----------------|-----------------------|---------------------------|----------------|----------------|-------|
| Product           | Material      | Capacity(Gal/L) | Ext.size(cm)<br>H*W*D | Packing size(cm)<br>H*W*D | G.W.<br>(kgs.) | N.W.<br>(kgs.) | Model |
| Mobile Waste Cart | Poplyethylene | 37.5/142        | 860×615×520           | 760×629×535               | 18             | 16             | WG005 |