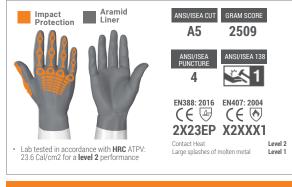

## **FEATURES:**

HexArmor® Chrome SLT® gloves are built for a wide array of applications. Each product in the series was crafted to fit the hand with a specific purpose. With multiple styles and various safety features, you can be confident that the Chrome SLT® will keep your hands protected against almost any hazard. Our Chrome SLT® gloves were designed with ultimate comfort in mind, providing unsurpassed dexterity while maintaining cut and puncture resistance. With options for cold weather protection, your hands can stay safe and comfortable in any environment.