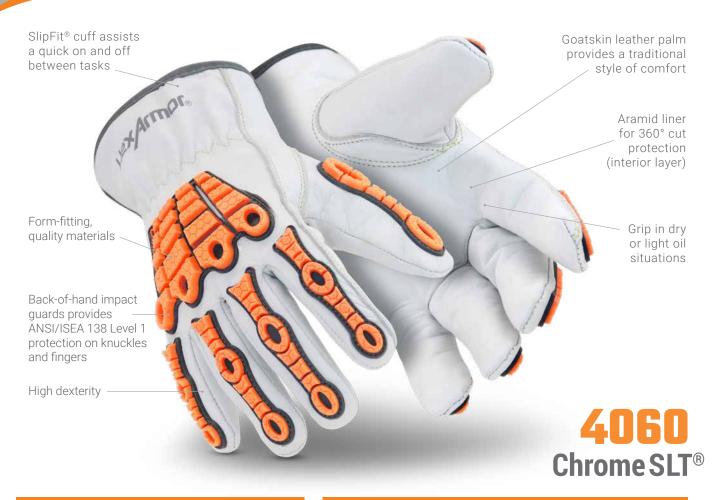

## **FEATURES:**

HexArmor® Chrome SLT® gloves are built for a wide array of applications. Each product in the series was crafted to fit the hand with a specific purpose. With multiple styles and various safety features, you can be confident that the Chrome SLT® will keep your hands protected against almost any hazard. Our Chrome SLT® gloves were designed with ultimate comfort in mind, providing unsurpassed dexterity while maintaining cut and puncture resistance. With options for cold weather protection, your hands can stay safe and comfortable in any environment.

## **ATTRIBUTES:**

| Style:      | Mechanics           |
|-------------|---------------------|
| Grip:       | Dry or light oil    |
| Cuff Style: | SlipFit®            |
| Sizes:      | 6/XS through 12/3XL |