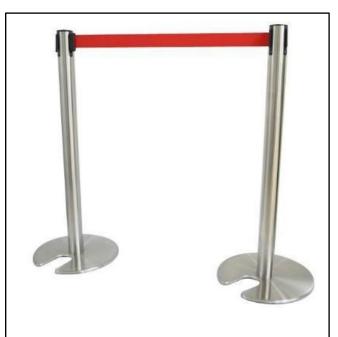

### **Stainless Steel Queue Up Stand**

- Queue up stand is an ideal choice in controlling crowd for a better queuing system.
- Features:
  - Retractable nylon belt up to 5.5 ft.
  - U-Shape is easily stackable to save space during storage.
  - Heavyweight base for better stability.
  - Suitable to use for indoor buildings.

#### TECHNICAL DATA

| MATERIAL      | Stainless Steel |
|---------------|-----------------|
| COLOR         | Silver          |
| BELT COLOR    | Red             |
| BELT LENGTH   | 5.5 ft          |
| POLE HEIGHT   | 3 ft            |
| POLE DIAMETER | 63.5 mm         |
| BASE SHAPE    | U-Shape         |
| BASE DIAMETER | 360 mm          |
| WEIGHT        | 6.5 kg          |