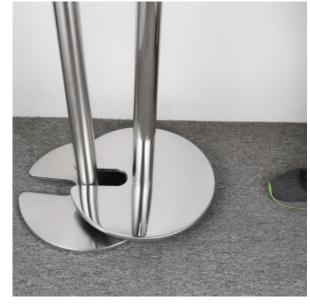

#### TECHNICAL DATA

| MATERIAL      | Stainless Steel |
|---------------|-----------------|
| COLOR         | Silver          |
| BELT COLOR    | Red             |
| BELT LENGTH   | 5.5 ft          |
| POLE HEIGHT   | 3 ft            |
| POLE DIAMETER | 63.5 mm         |
| BASE SHAPE    | U-Shape         |
| BASE DIAMETER | 360 mm          |
| WEIGHT        | 6.5 kg          |