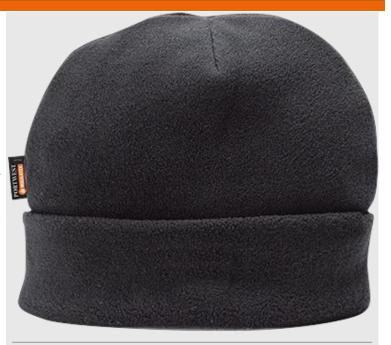

### **HA10 - Fleece Hat Insulatex Lined**

Collection: Rainwear Accessories

Range: Rainwear

Shell Fabric: 100% Polyester, Anti-Pill finish Fleece 280g

Lining Fabric: Insulatex Lining 40g

Inner Pack: 12 Outer Carton: 96

#### **Product information**

This classic fleece hat is great value and is essential winter kit. The soft fleece outer has high warmth to weight ratio. The Insulatex soft inner lining protects the head in harsh weather conditions. When brim is unrolled the HA10 can be worn under a helmet.

#### **Features**

- Anti-pill durable fleece fabric
- Inner soft Insulatex lining traps heat fast keeping the wearer warm and protected from the elements
- Darts for additional shaping
- Available in an excellent choice of corporate colours