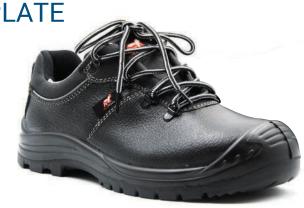

## PRODUCT HIGHLIGHT

SAFETY SHOES

RED HIPPO LITE SERIES LOW CUT SAFETY SHOES WITH STEEL TOE CAP & STEEL PLATE

**ITEM CODE: LH101SP** 

- · Sizes Available: 3 12 (UK)
- · Low Cut and Lace Up
- · Made with Premium Buffalo Leather with Barton Print
- · Single Density PU
- · Lightweight and Antistatic
- · With Steel Toe Cap (Wide Fitting), Steel Plate
- · Certified to European CE S1P safety standard