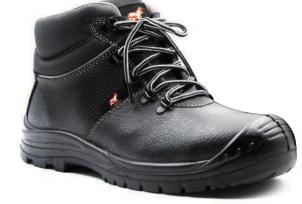

## RED HIPPO LITE SERIES MID CUT SAFETY SHOES WITH STEEL TOE CAP & STEEL PLATE

**ITEM CODE: LH201SP** 

- · Sizes Available: 4 12 (UK)
- · Mid Cut and Lace Up
- · Made with Premium Buffalo Leather with Barton Print
- · Single Density PU
- · Lightweight and Antistatic
- · With Steel Toe Cap (Wide Fitting), Steel Plate
- · Certified to European CE S1P safety standard