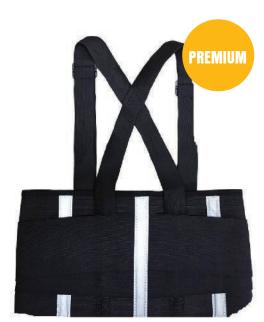

# **PREMIUM BACK SUPPORT BELT** WITH REFLECTIVE

#### ITEM CODE: ERGBS09ABLK

- · This back support belt helps to reduce stress on lower back
- · Made of breathable elastic with 5 non-conductive stays
- · Body straps are removable and adjustable, allowing for a customized fit
- · Reflective tape on back side increase safety & visibility
- · Material : Polyester, Nylon, Polypropylene (PP)
- · Available in a wide range of sizes
- · Hand wash only