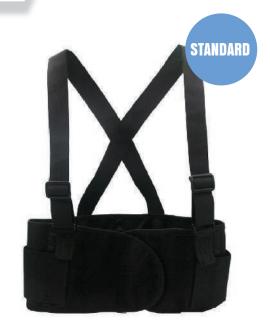

## **STANDARD BACK SUPPORT BELT**

#### ITEM CODE: ERGBS07ABLK

- · This back support belt helps to reduce stress on lower back
- · Made of breathable elastic with 4 non-conductive stays
- · Body straps are removable and adjustable, allowing for a customized fit
- · Material: Polyester, Nylon, Polypropylene (PP)
- · Available in a wide range of sizes
- · Hand wash only