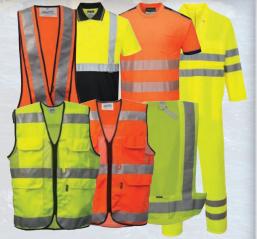

High Visibility Vest

- Leather Sleeve
- Leather Apron
- Leather Chaps
- Leather Leg Length Spat

Welding Apparel

- - Cooling Vest
  - Cooling Crown With Neck Shade
  - Cooling Head Band

Cooling Apparel