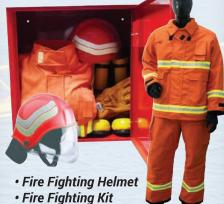

# Body Protection

- Type 3/ 4 /5 /6 Chemical Protective Coverall
- Type 1/ 2 Gas Tight Suit

- Inherently Flame Retardant
- Treated Flame Retardant
- 150gsm/ 180gsm/ 215gsm Flame Retardant Apparel

- Fireman Suit
- Fireman Boat
- Fireman Glove