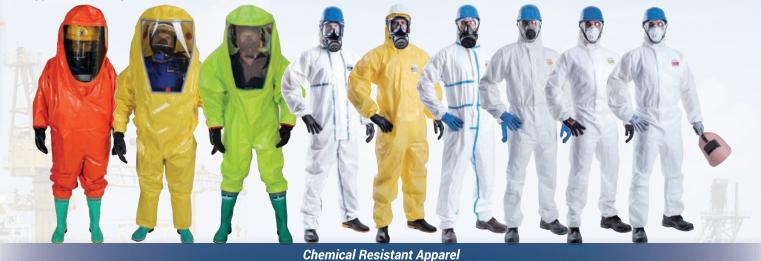

# Body Protection

- Type 3/ 4 /5 /6 Chemical Protective Coverall
- Type 1/ 2 Gas Tight Suit

- Inherently Flame Retardant
- Treated Flame Retardant
- 150gsm/ 180gsm/ 215gsm Flame Retardant Apparel

- Fireman Suit
- Fireman Boat
- Fireman Glove