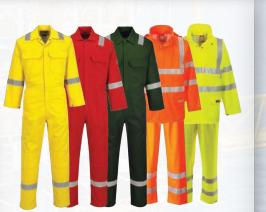

High Visibility Vest

- Leather Sleeve
- Leather Apron
- Leather Chaps
- Leather Leg Length Spat

Welding Apparel

- - Cooling Vest
  - Cooling Crown With Neck Shade
  - Cooling Head Band

Cooling Apparel