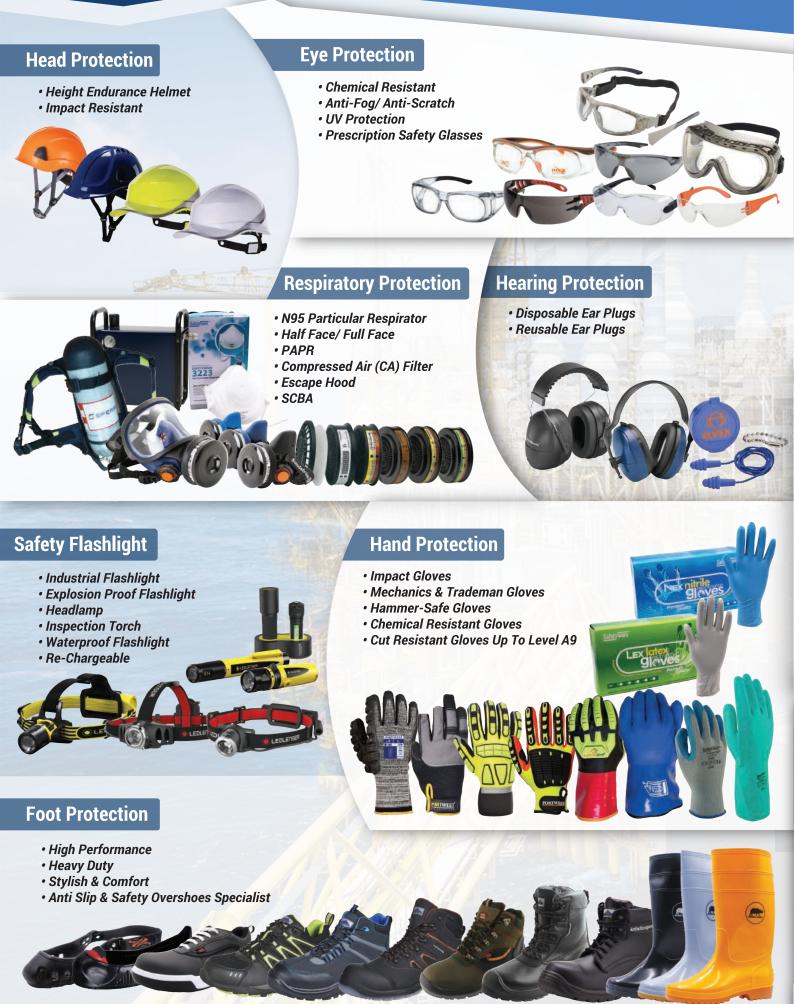

- More than 6000 Safety Products
- Provide One-Stop OSH Products & Services

LOCKOUT STATION

- Cost Reduction Guaranteed
- Trusted by Professional

# INTEGRATED SAFETY & HEALTH SOLUTIONS PROVIDER













# Body Protection

- Type 3/ 4 /5 /6 Chemical Protective Coverall
- Type 1/ 2 Gas Tight Suit





- Inherently Flame Retardant
- Treated Flame Retardant
- 150gsm/ 180gsm/ 215gsm Flame Retardant Apparel



- Fireman Suit
- Fireman Boat
- Fireman Glove

Fire Fighting Suit



- 12cal/ 40cal/ 50cal
- Coverall/ Bib Overall/ Legging/ Long Coat/ Short Coat
- Rubber Insulating Gloves/ Leather Protector Safety Helmet/ Face Shield/ Hood

Arc Flash Apparel



Vest/ T-Shirt/ Workwear
Customade Vest

High Visibility Vest



- Leather Sleeve
- Leather Apron
- Leather Chaps
- Leather Leg Length Spat

Welding Apparel

- - Cooling Vest
  - Cooling Crown With Neck Shade
  - Cooling Head Band

Cooling Apparel







## Working At Height

- Horizontal Lifeline Systems
- Vertical Fall Protection Systems
-