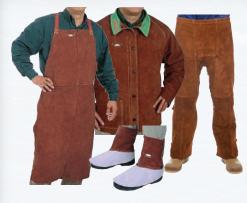

High Visibility Vest

- Leather Sleeve
- Leather Apron
- Leather Chaps
- Leather Leg Length Spat

Welding Apparel

- - Cooling Vest
  - Cooling Crown With Neck Shade
  - Cooling Head Band

Cooling Apparel