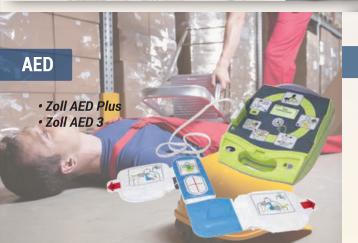

## First Aid & Rescue

- First Aid Box
- Mini First Aid Kit • First Aid Kit

PETI PERTOLONGAN CEMAS FIRST AID KIT