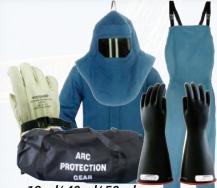

Fire Fighting Suit

- 12cal/ 40cal/ 50cal
- Coverall/ Bib Overall/ Legging/ Long Coat/ Short Coat
- Rubber Insulating Gloves/ Leather Protector Safety Helmet/ Face Shield/ Hood

Arc Flash Apparel

Vest/ T-Shirt/ Workwear
Customade Vest