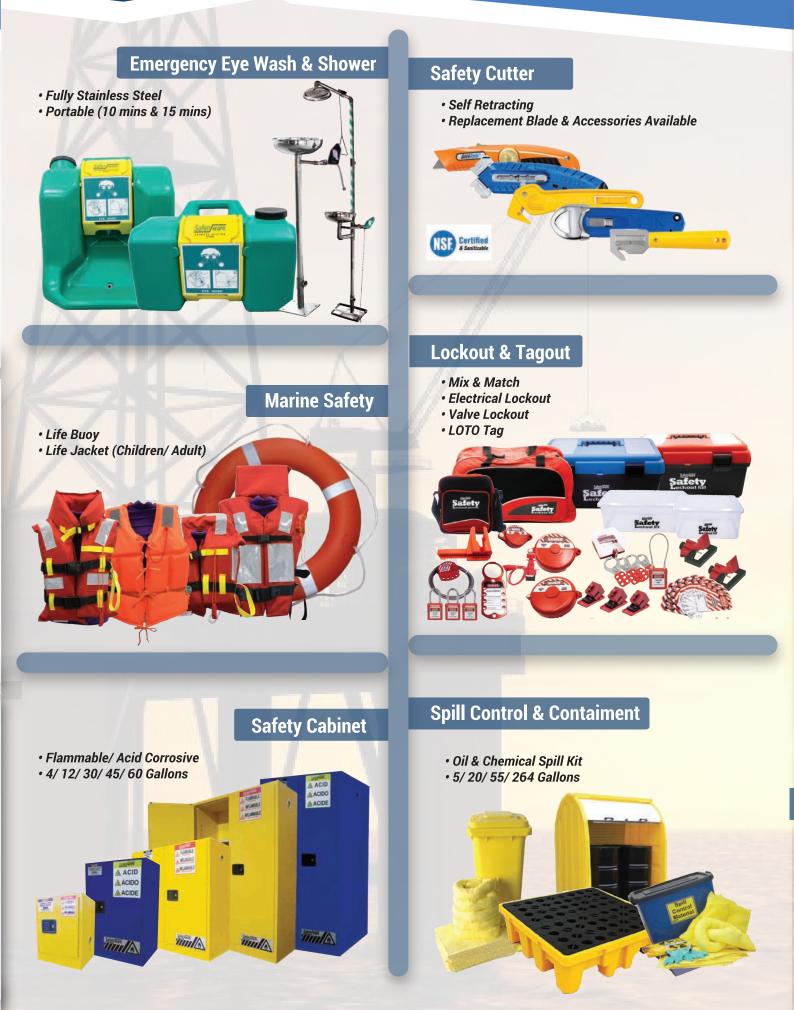

## Working At Height

- Horizontal Lifeline Systems
- Vertical Fall Protection Systems
- Body Harness/ Lanyard
- Tripod
- Rope
- Fall Arresters