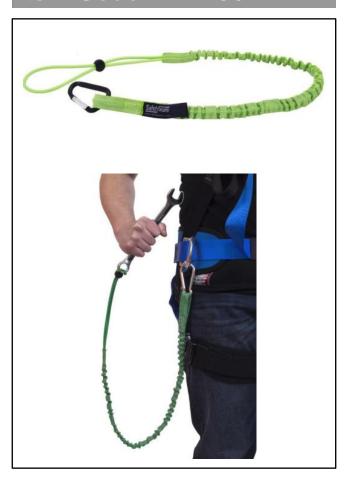

# **SAFETYWARE Retractable Tool Lanyard with Aluminium Carabiner**

- This lanyard is a solution to prevent tools from falling in order to avoid the risk of dropped tools to hurt people, causing damage and disrupting work.
- Features:
  - Come with single-action (self closing) Aluminium carabiner.
  - · Reflective accent for higher visibility.
  - · Increase safety & productivity.