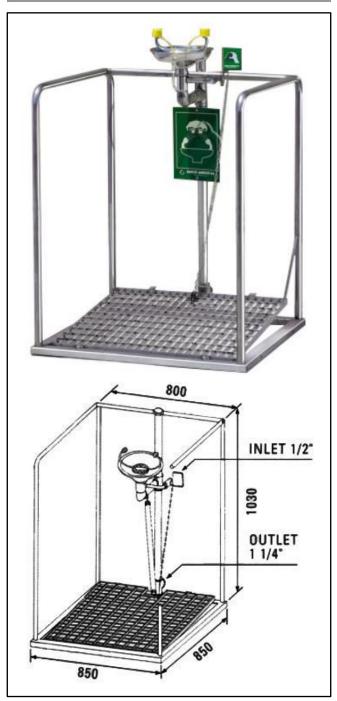

#### SAFETYWARE Stainless Steel Decontamination Eyewash Station - Platform Operated

- Eyewash station assists to flush hazardous contaminants and irritants from eyes and facial area.
- It's Stainless Steel construction provides superior durability and reliability.
- Features:
  - Includes a push handle and foot pedal to activate the eyewash.
  - Automatic anti-dust cover which operates when the eyewash is used.
- Eyewash station is ideal for use in any area which expose to chemical and dangerous goods.

### **TECHNICAL DATA**

| MATERIAL                  | Bowl : Stainless Steel 304<br>Valve : 1/2" Stainless Steel 304 |
|---------------------------|----------------------------------------------------------------|
| COLOR                     | Silver                                                         |
| COLOR                     | Silver                                                         |
| WATER SUPPLY &<br>OUTLET  | 1-1/4" IPS                                                     |
| WATER WORKING<br>PRESSURE | 0.2-0.8 MPA                                                    |
| FLOW CONTROL              | 12 L/ min                                                      |
| STANDARD                  | EN 1514-1 & 2, ANSI Z358.1                                     |
| WEIGHT                    | 28 kg                                                          |
| PACKAGING                 | 1 each/ carton                                                 |