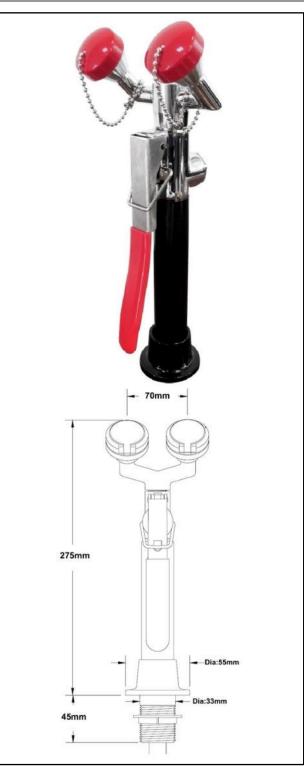

### SAFETYWARE Deck Mounted Pull Out Eye Washer

- Features:
  - 2 sprayer head with dust cover.
    - Automatic trigger locking for easy hand-free use.
  - Valve stay open until locking clip is released.

#### **TECHNICAL DATA**

| MATERIAL                     | Main Body<br>Valve                   | : Chrome Plated Forged<br>Brass<br>: Stainless Steel 304 |
|------------------------------|--------------------------------------|----------------------------------------------------------|
|                              |                                      |                                                          |
| COLOR                        | Black & red                          |                                                          |
| HOSE                         | 1.5 m                                |                                                          |
| WATER SUPPLY<br>& OUTLET     | 1/2" IPS/ NPT                        |                                                          |
| WATER<br>WORKING<br>PRESSURE | 0.2 - 0.8 MPA                        |                                                          |
| STANDARD                     | EN 1514-1 & 2, ANSI Z358.1           |                                                          |
| WEIGHT                       | 1.5 kg                               |                                                          |
| PACKAGING                    | 1 each/ carton                       |                                                          |
| CARTON<br>DIMENSION          | 370 mm (L) x 230 mm (W) x 110 mm (H) |                                                          |
|                              |                                      |                                                          |