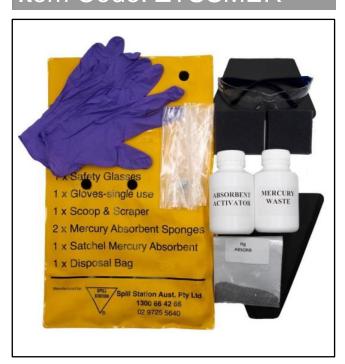

## SPILL STATION® **Mercury Spill Kit Pouch**

- Mercury is an extremely hazardous substance that can be inhaled or absorbed through skin. It affects the brain, nervous system and internal organs.
- Clean up mercury spill from lab & medical equipment rapidly with the Spill Station® Mercury Spill Kit.
- The absorbent granules encapsulate the mercury and minimises any harmful effects.
- Designed to handle all stages of cleaning up hazardous mercury spills.
- Come in yellow colour packaging for safety & visibility.
- Kit included:
  - 1 x Safety glasses
  - 1 x Gloves (Single use)
  - 1 x Scoop & scraper
  - 2 x Mercury absorbent sponges
  - 1 x Satchel Mercury absorbent
  - 1 x Disposable bag