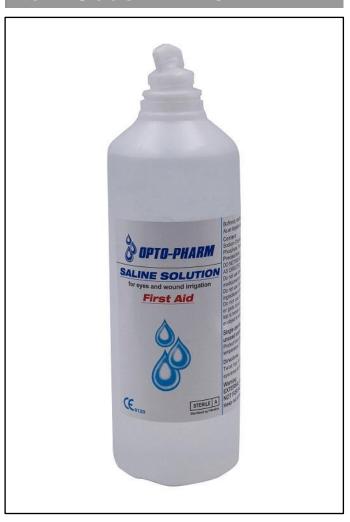

## **OPTO-PHARM Buffered Isotonic** Saline Eyewash Bottle

- If your eyes become contaminated with particles or chemicals, your first response can mean the difference between being able to see or permanent eye damage.
- OPTO-PHARM eyewash is a sterile buffered isotonic solution specifically formulated to enhance eye comfort by irrigating, flushing and cleaning without interfering with the natural functions.
- OPTO-PHARM eyewash is formulated to provide optimum first response eye and wound irrigation.
- Approved for Class IIB Medical Devices.

## TECHNICAL DATA

| CONTENTS     | Sodium Chloride, Potassium<br>Dihydrogen Phosphate, Purified<br>Water |
|--------------|-----------------------------------------------------------------------|
| NET CONTENTS | 947ml/ bottle                                                         |