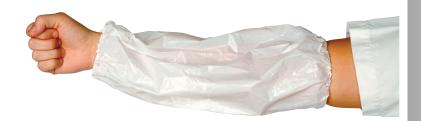

## **Superior**®

Polyethylene Protective Sleeve

Our protective sleeves offer great versatility and specific protection against a variety of job hazards you don't want your arms exposed to.

16" polyethylene sleeves are 0.68 mils. thick and feature heat-sealed elastic openings at both wrists and biceps.

CFIA Approved for Food Handling.

#SLPD16E

Available in 16" (#SLPD16EB) blue.

For more information on Protective Sleeves click the following link: http://www.superiorglove.com/protective-work-clothing/protective-sleeves