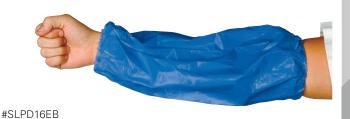

## **Superior**®

Polyethylene Protective Sleeve

Our protective sleeves offer great versatility and specific protection against a variety of job hazards you don't want your arms exposed to.

16" polyethylene sleeves are 0.68 mils. thick and feature heat-sealed elastic openings at both wrists and biceps.

CFIA Approved for Food Handling.

#SLPD16E

Available in 16" (#SLPD16EB) blue.

For more information on Protective Sleeves click the following link: http://www.superiorglove.com/protective-work-clothing/protective-sleeves