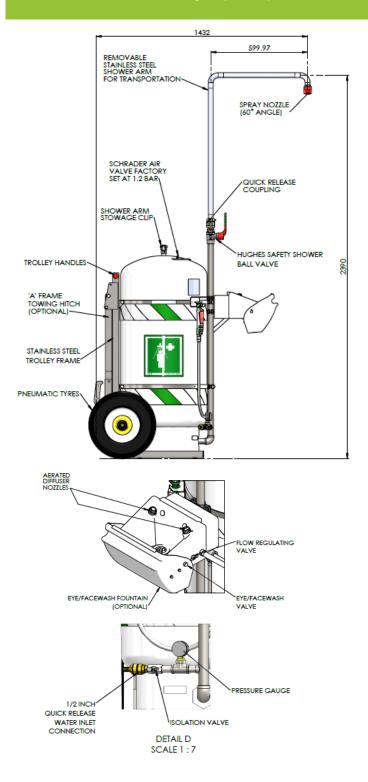

## STD-40K/45G Mobile Self-Contained Emergency Safety Shower

The 114 litre capacity unheated mobile self-contained emergency safety shower with eye/face wash unit. Incorporating a polypropylene lined cylinder, a stainless steel frame and large pneumatic tyres, making it easy to manoeuvre by one person. For long distances or uneven surfaces an optional 'A' frame with towing hitch can be fitted. In addition, the wheel spacing can be altered allowing the unit to fit through standard door openings.

### Specifications

| MATERIALS OF CONSTRUCTION             |                                                                                                                                    |
|---------------------------------------|------------------------------------------------------------------------------------------------------------------------------------|
| PIPWORK & FITTINGS                    | 316L Stainless steel                                                                                                               |
| OPERATING VALVE                       | 316L Stainless steel                                                                                                               |
| SHOWER SPRAY OUTLET                   | Machine moulded nylon 6                                                                                                            |
| STANDARD FINISH                       | White gloss painted tank                                                                                                           |
| SERVICES                              |                                                                                                                                    |
| WATER INLET                           | <sup>1</sup> /2" quick release                                                                                                     |
| DESIGN OPERATING PRESSURE             | 1.2 BAR G - PRE SET (17 PSI)                                                                                                       |
| TEST PRESSURE                         | 10.3 BAR G (149 PSI)                                                                                                               |
| MINIMUM FLOW RATES                    | Shower: 76 litres/minute minimum (20 US Gallons). Eye/face wash: 12 litres/minute minimum (3 US Gallons)                           |
| ENVIRONMENTAL OPERATING TEMPERATURE   |                                                                                                                                    |
| MINIMUM AMBIENT OPERATING TEMPERATURE | 5° C (41° F)                                                                                                                       |
| MAXIMUM AMBIENT OPERATING TEMPERATURE | 35° C (95° F)                                                                                                                      |
| ACTIVATION/OPERATION                  |                                                                                                                                    |
| SHOWER/BODY SPRAY OPERATION           | Hand lever                                                                                                                         |
| EYE/FACE WASH OPERATION               | Pull lid forward                                                                                                                   |
| WEIGHTS and DIMENSIONS                |                                                                                                                                    |
| DIMENSIONS (WxDxH)                    | Non-assembled: 740mm (29.1in) x 1110mm (43.7in) x 1450mm (57.1in)<br>Assembled: 740mm (29.1in) x 1365mm (53.7in) x 2400mm (94.5in) |
| WEIGHT                                | 80kg (176lb)                                                                                                                       |
| CAPACITY                              | 114 litre (30 US Gallons)                                                                                                          |

#### STD-40K/45G

Mobile Self-Contained Emergency Safety Shower

Hughes Safety Showers Ltd, Whitefield Road, Bredbury, Stockport SK6 2SS UK. **Email: info@hughes-safety.com Tel: +44 (0)161 430 6618** 

Registered No. 0939240. VAT Registration No. 918 5005 32. Hughes Safety Showers Ltd is a Justrite Group Company.