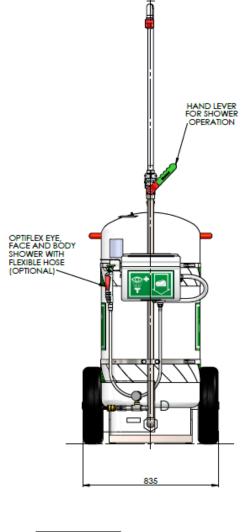

## STD-40K/45G Mobile Self-Contained Emergency Safety Shower

The 114 litre capacity unheated mobile self-contained emergency safety shower with eye/face wash unit. Incorporating a polypropylene lined cylinder, a stainless steel frame and large pneumatic tyres, making it easy to manoeuvre by one person. For long distances or uneven surfaces an optional 'A' frame with towing hitch can be fitted. In addition, the wheel spacing can be altered allowing the unit to fit through standard door openings.

### Specifications

| MATERIALS OF CONSTRUCTION             |                                                                                                                                    |
|---------------------------------------|------------------------------------------------------------------------------------------------------------------------------------|
| PIPWORK & FITTINGS                    | 316L Stainless steel                                                                                                               |
| OPERATING VALVE                       | 316L Stainless steel                                                                                                               |
| SHOWER SPRAY OUTLET                   | Machine moulded nylon 6                                                                                                            |
| STANDARD FINISH                       | White gloss painted tank                                                                                                           |
| SERVICES                              |                                                                                                                                    |
| WATER INLET                           | <sup>1</sup> /2" quick release                                                                                                     |
| DESIGN OPERATING PRESSURE             | 1.2 BAR G - PRE SET (17 PSI)                                                                                                       |
| TEST PRESSURE                         | 10.3 BAR G (149 PSI)                                                                                                               |
| MINIMUM FLOW RATES                    | Shower: 76 litres/minute minimum (20 US Gallons). Eye/face wash: 12 litres/minute minimum (3 US Gallons)                           |
| ENVIRONMENTAL OPERATING TEMPERATURE   |                                                                                                                                    |
| MINIMUM AMBIENT OPERATING TEMPERATURE | 5° C (41° F)                                                                                                                       |
| MAXIMUM AMBIENT OPERATING TEMPERATURE | 35° C (95° F)                                                                                                                      |
| ACTIVATION/OPERATION                  |                                                                                                                                    |
| SHOWER/BODY SPRAY OPERATION           | Hand lever                                                                                                                         |
| EYE/FACE WASH OPERATION               | Pull lid forward                                                                                                                   |
| WEIGHTS and DIMENSIONS                |                                                                                                                                    |
| DIMENSIONS (WxDxH)                    | Non-assembled: 740mm (29.1in) x 1110mm (43.7in) x 1450mm (57.1in)<br>Assembled: 740mm (29.1in) x 1365mm (53.7in) x 2400mm (94.5in) |
| WEIGHT                                | 80kg (176lb)                                                                                                                       |
| CAPACITY                              | 114 litre (30 US Gallons)                                                                                                          |