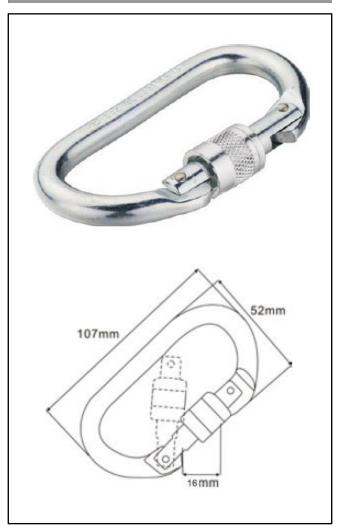

## SAFETYWARE Steel Carabiner with Screw Gate

- Carabiners are devices used for securing rope, wire, and gear on harnesses for climbing, rescuing, and industrial purposes. They are usually made of steel and aluminium with clip-like constructions called gates. Gates allow users to attach rope, gear, and other needed accessories to the carabiners.
- 100% proof loaded to 3600lbs/ 16KN
- Min. breaking strength; 5000lbs/ 22KN
- Open width: 16 mm