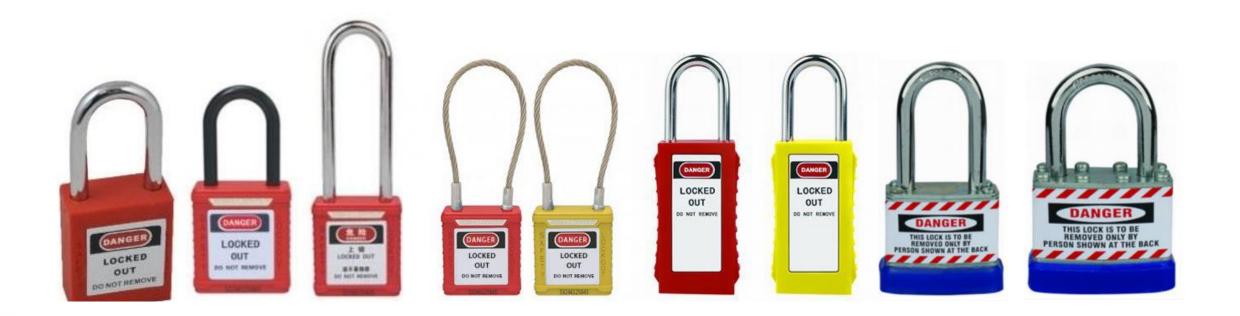

#### SAFETYWARE Polyester Rain Suit & Rain Coat with Silver Reflective



SHVRC190 SAFETYWARE Polyester Rain Coat with Silver Reflective



RHINO SHOE Sneakers Series Low Cut Lace-Up Safety Shoes



**SN101KP** RHINO SHOE Sneakers Series Low Cut Lace-Up Safety Shoes

#### **RED HIPPO Lite Series Safety Shoes**



LH101SP RED HIPPO Lite Series Low Cut Safety Shoes



RED HIPPO Lite Series Mid Cut Safety Shoes

#### RHINO SHOE High Cut Wellington Safety Boots



Without Steel Toe Cap & Steel Plate

AWB302SP

#### SAFETYWARE Spill Pallet



SAFETYWARE HDPE 2 Drums Yellow Spill Pallet with drain cover **SCP4D** SAFETYWARE HDPE 4 Drums Yellow Spill Pallet with drain cover

#### SAFETYWARE Oily Waste Can



**SOWC10** SAFETYWARE Oily Waste Can Volume : 35 Liter

#### SAFETYWARE Safety Padlock





# SAFETYWARE Lockout Tagout Hasp

**NEW PRODUCTS** 



# SAFETYWARE Valve Lockout

**New Products** 



#### SAFETYWARE Electrical Lockout **NEW PRODUCTS**





# SAFETYWARE Lockout Tagout Kit

New Product





New Products

## SAFETYWARE Lockout Station





#### SAFETYWARE Anti-Fatigue Floor Mat



## SAFETYWARE Brand Promotion (Exhibition)

**COSH - The 21<sup>th</sup> Conference And Exhibition** of Occupational Safety And Health (COSH) 2018

- Venue: Putrajaya International Convention Center (PICC)
- Date: 24<sup>th</sup> 25<sup>th</sup> September 2018

COSH 2018 serves as the enhanced platform for OSH professionals in Malaysia to share and update their OSH knowledge and skills to meet the dynamic changes in the Malaysian working environment.





## SAFETYWARE Brand Promotion (Exh