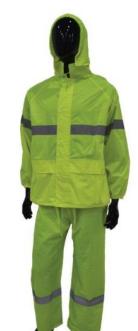

#### SAFETYWARE Polyester Rain Suit & Rain Coat with Silver Reflective

SHVRC190 SAFETYWARE Polyester Rain Coat with Silver Reflective

RHINO SHOE Sneakers Series Low Cut Lace-Up Safety Shoes

**SN101KP** RHINO SHOE Sneakers Series Low Cut Lace-Up Safety Shoes