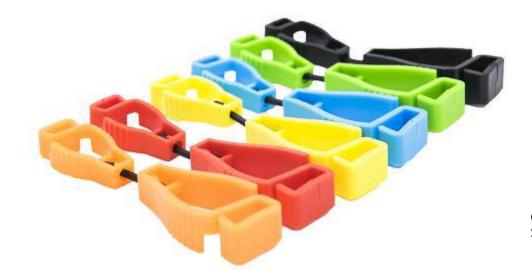

#### SAFETYWARE Glove Clip

GC3233 SAFETYWARE Glove Clip

SHVRS190

with Silver Reflective

SAFETYWARE Polyester Rain Suit