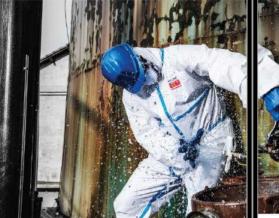

#### Safety Article

It is essential to know on how to handle chemical spill at the workplace. It can be no harm or such a nuisance if do not handle with a oper manner. Thus, it is crucial for all employees to be aware and well trained on how to handle chemical spill at the workplace. It can be no harm in a small scale, however, it can be the other way around f it's in a larger scale and uncontrolled. Below are a few tips on how o handle chemical spill at the workplace.

#### 1. Taking action and Safety first

Employee should be trained on how to handle the chemical spill upon any occasion. This is to ensure the safety of all chemical spill. In some occasion, it is recommendable to ance from the related parties to ensure th spill can be cleaned up properly and correctly.

#### 2. Call the Fire Service

2. Call the Fire Service Calleg the Fire Service is needed or even crucial when the chemical splits is in a large scale. The person who attained theorem regit uses do not exclusive the shifts in functing the deal with this matter. Sometimes, the location also plays a mage role in this event, for instance of it happens in the lat-the other chemicals also are need and subsequently starts from from the rest.

#### 3. Cleaning up the spill

3. Cleaning up the split Cleaning up the split is cucial in order to ensure that the split is cleaned properly. Also, it is essential to make sure that there is no leftower of chemical split at the affected area. Otherwise, the leftower of the chemical might create other hazardous occasion at the workplace.

How to dispose the chemical spill is crucial since it needs to be handled correctly and property. The person in charge of this matter should wear a proper personal protective equip ment in order to avoid any unwanted contact with the chemical. That person should wear the equipment throughout the whole process until the chemical is disposed ap

Employees should be well trained on how to handle chemical spill appropriately upon any occasion. Should the person in charge needs further austration for instance calling the Fire Service, it is highly recommendable to do so in emuring the safety of others at the workplace. After all, the safety at the workplace is what matter most.