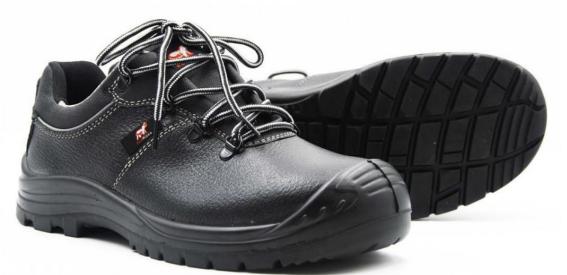

#### **RED HIPPO Lite Series Safety Shoes**

LH101SP RED HIPPO Lite Series Low Cut Safety Shoes

RED HIPPO Lite Series Mid Cut Safety Shoes