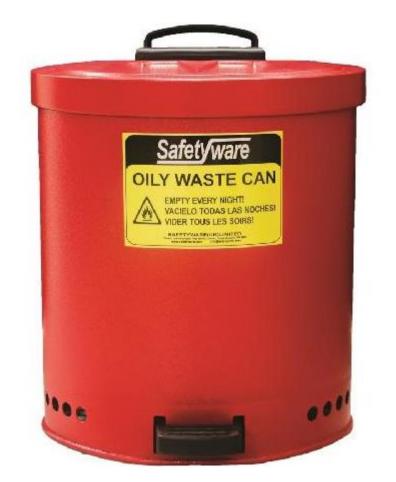

#### SAFETYWARE Oily Waste Can

**SOWC10** SAFETYWARE Oily Waste Can Volume : 35 Liter