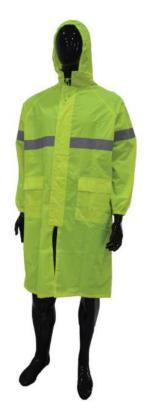

#### SAFETYWARE Polyester Rain Suit & Rain Coat with Silver Reflective

SHVRC190 SAFETYWARE Polyester Rain Coat with Silver Reflective

RHINO SHOE Sneakers Series Low Cut Lace-Up Safety Shoes

**SN101KP** RHINO SHOE Sneakers Series Low Cut Lace-Up Safety Shoes