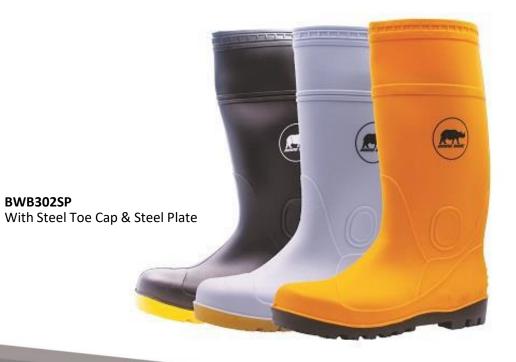

#### RHINO SHOE High Cut Wellington Safety Boots

Without Steel Toe Cap & Steel Plate

AWB302SP