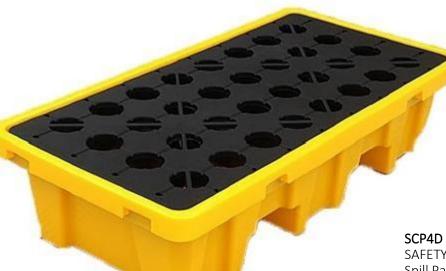

#### SAFETYWARE Spill Pallet

SAFETYWARE HDPE 2 Drums Yellow Spill Pallet with drain cover **SCP4D** SAFETYWARE HDPE 4 Drums Yellow Spill Pallet with drain cover