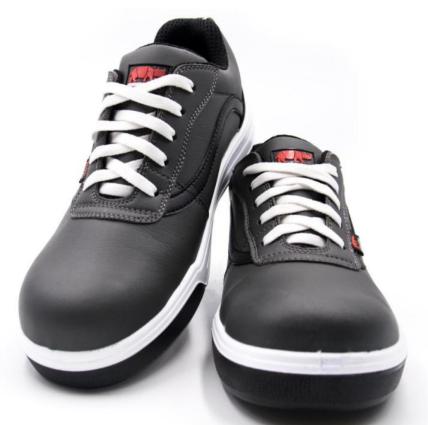

#### SAFETYWARE Polyester Rain Suit & Rain Coat with Silver Reflective

SHVRC190 SAFETYWARE Polyester Rain Coat with Silver Reflective

RHINO SHOE Sneakers Series Low Cut Lace-Up Safety Shoes

**SN101KP** RHINO SHOE Sneakers Series Low Cut Lace-Up Safety Shoes