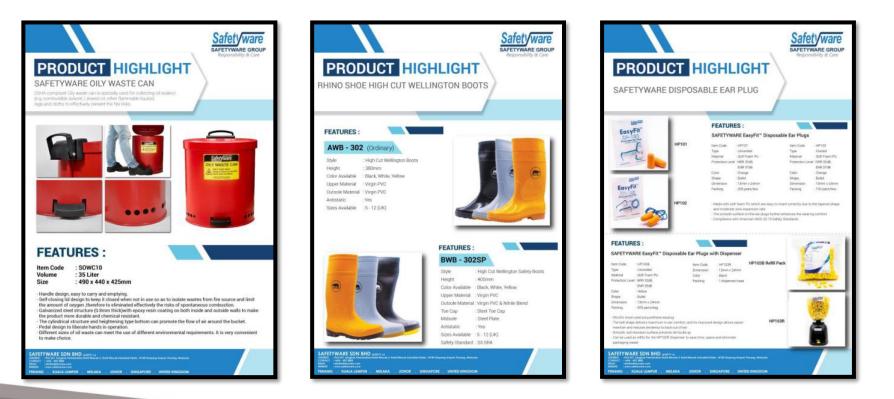

#### RHINO SHOE High Cut Wellington Safety Boots

Without Steel Toe Cap & Steel Plate

AWB302SP

#### SAFETYWARE Oily Waste Can

**SOWC10** SAFETYWARE Oily Waste Can Volume : 35 Liter