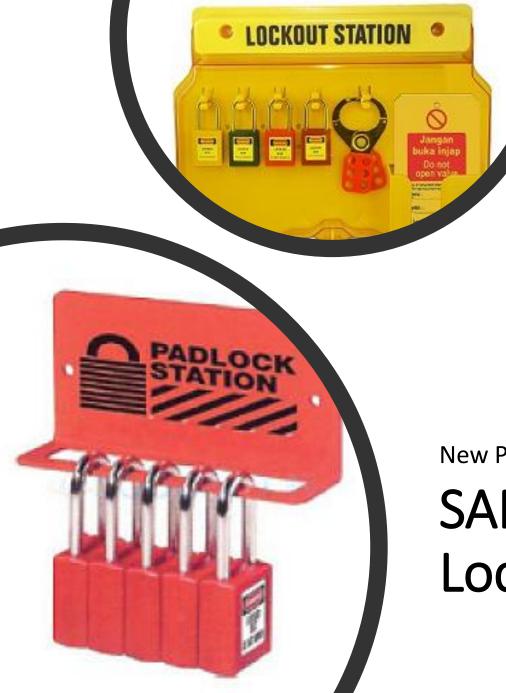

RHINO SHOE Sneakers Series Low Cut Lace-Up Safety Shoes

#### **RED HIPPO Lite Series Safety Shoes**



LH101SP RED HIPPO Lite Series Low Cut Safety Shoes



RED HIPPO Lite Series Mid Cut Safety Shoes

#### RHINO SHOE High Cut Wellington Safety Boots



Without Steel Toe Cap & Steel Plate

AWB302SP

#### SAFETYWARE Spill Pallet



SAFETYWARE HDPE 2 Drums Yellow Spill Pallet with drain cover **SCP4D** SAFETYWARE HDPE 4 Drums Yellow Spill Pallet with drain cover

#### SAFETYWARE Oily Waste Can



**SOWC10** SAFETYWARE Oily Waste Can Volume : 35 Liter

#### SAFETYWARE Safety Padlock





# SAFETYWARE Lockout Tagout Hasp

**NEW PRODUCTS** 



# SAFETYWARE Valve Lockout

**New Products** 



#### SAFETYWARE Electrical Lockout **NEW PRODUCTS**





# SAFETYWARE Lockout Tagout Kit

New Product





New Products

## SAFETYWARE Lockout Station





#### SAFETYWARE Anti-Fatigue Floor Mat



## SAFETYWARE Brand Promotion (Exhibition)

**COSH - The 21<sup>th</sup> Conference And Exhibition** of Occupational Safety And Health (COSH) 2018

- Venue: Putrajaya International Convention Center (PICC)
- Date: 24<sup>th</sup> 25<sup>th</sup> September 2018

COSH 2018 serves as the enhanced platform for OSH professionals in Malaysia to share and update their OSH knowledge and skills to meet the dynamic changes in the Malaysian working environment.





## SAFETYWARE Brand Promotion (Exhibition)

#### OS+H Asia Exhibition 2018

Venue : Suntec, Singapore

Date : 29<sup>th</sup> – 31<sup>st</sup> August 2018

OS+H Asia is the world's leading trade fair for all aspects of Safety, Security and Heal