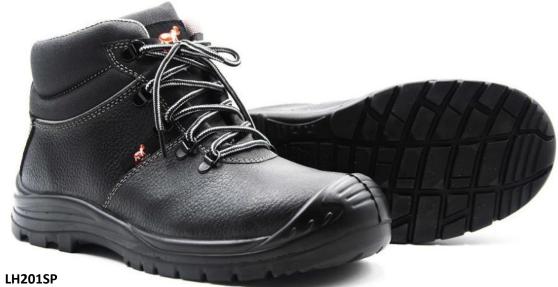

#### **RED HIPPO Lite Series Safety Shoes**

LH101SP RED HIPPO Lite Series Low Cut Safety Shoes

RED HIPPO Lite Series Mid Cut Safety Shoes