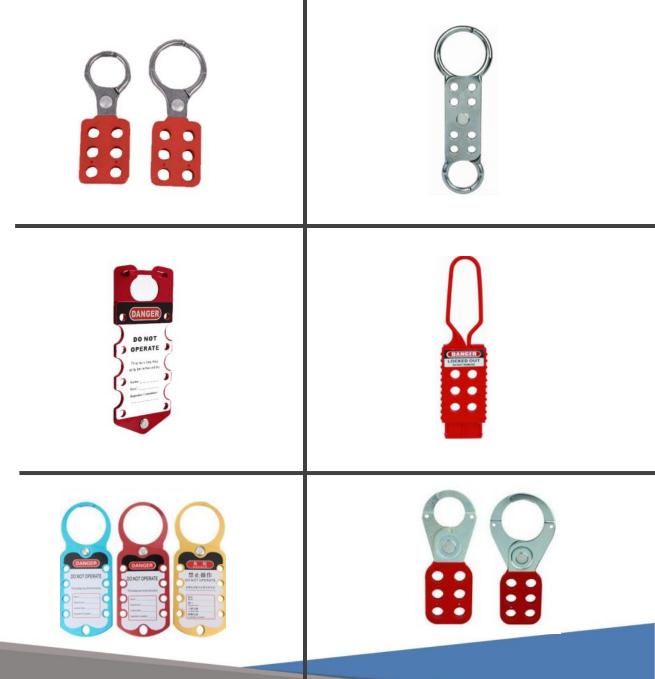

### SAFETYWARE Polyester Rain Suit & Rain Coat with Silver Reflective



SHVRC190 SAFETYWARE Polyester Rain Coat with Silver Reflective



RHINO SHOE Sneakers Series Low Cut Lace-Up Safety Shoes



**SN101KP** RHINO SHOE Sneakers Series Low Cut Lace-Up Safety Shoes

#### **RED HIPPO Lite Series Safety Shoes**



LH101SP RED HIPPO Lite Series Low Cut Safety Shoes



RED HIPPO Lite Series Mid Cut Safety Shoes

#### RHINO SHOE High Cut Wellington Safety Boots



Without Steel Toe Cap & Steel Plate

AWB302SP

#### SAFETYWARE Spill Pallet



SAFETYWARE HDPE 2 Drums Yellow Spill Pallet with drain cover **SCP4D** SAFETYWARE HDPE 4 Drums Yellow Spill Pallet with drain cover

#### SAFETYWARE Oily Waste Can



**SOWC10** SAFETYWARE Oily Waste Can Volume : 35 Liter

#### SAFETYWARE Safety Padlock





# SAFETYWARE Lockout Tagout Hasp

**NEW PRODUCTS** 



# SAFETYWARE Valve Lockout

**New Products** 



#### SAFETYWARE Electrical Lockout **NEW PRODUCTS**





# SAFETYWARE Lockout Tagout Kit

New Product





New Products

## SAFETYWARE Lockout Station





#### SAFETYWARE Anti-Fatigue Floor Mat



## SAFETYWARE Brand Promotion (Exhibition)

**COSH - The 21<sup>th</sup> Conference And Exhibition** of Occupational Safety And Health (COSH) 2018

- Venue: Putrajaya International Convention Center (PICC)
- Date: 24<sup>th</sup> 25<sup>th</sup> September 2018

COSH 2018 serves as the enhanced platform for OSH professionals in Malaysia to share and update their OSH knowledge and skills to meet the dynamic changes in the Malaysian working environment.





## SAFETYWARE Brand Promotion (Exhib