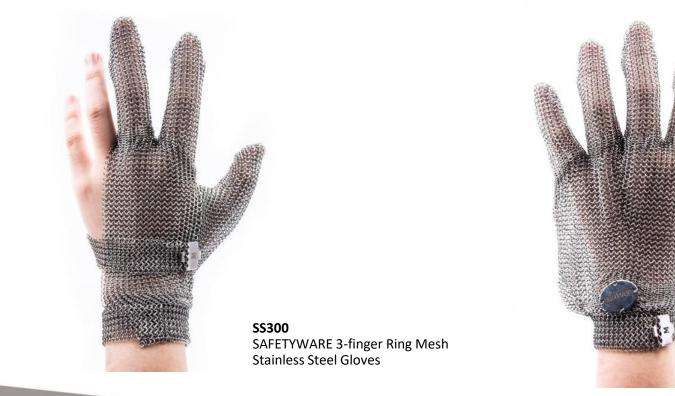

#### SAFETYWARE Ring Mesh Stainless Steel Gloves

SS500 SAFETYWARE 5-finger Ring Mesh Stainless Steel Gloves