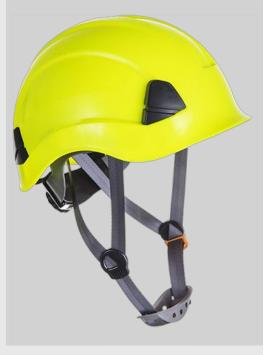

### PS53 - Height Endurance Helmet

Collection: Head Protection

Range: PPE Materials: ABS

#### **Product information**

Designed to be specially used for working at heights. Light and comfortable, this peak-less helmet is compact featuring an ABS shell, textile comfort harness 6 points and wheel ratchet adjustment, size 52-63cm. Improved technical sweat band and 4 points chin strap (Y style) with soft rubber chin protector included.

#### **Features**

- CE-CAT III
- · Light and robust
- · Specially designed for working at height
- Electrical insulation up to 1000Vac or 1500Vdc (EN 50365)
- 6 points textile harness
- · Wheel ratchet size adjustment for easy fitting
- Hi-Visibility colour for visibility in daylight
- · Chin strap included
- Compatible with PW47 and PS47 Clip-On Ear Muff
- Compatible accessories available