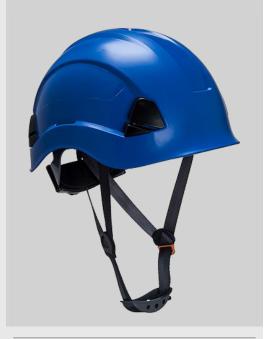

### PS53 - Height Endurance Helmet

Collection: Head Protection

Range: PPE Materials: ABS

#### **Product information**

Designed to be specially used for working at heights. Light and comfortable, this peak-less helmet is compact featuring an ABS shell, textile comfort harness 6 points and wheel ratchet adjustment, size 52-63cm. Improved technical sweat band and 4 points chin strap (Y style) with soft rubber chin protector included.

#### **Features**

- CE-CAT III
- · Light and robust
- Specially designed for working at height
- Electrical insulation up to 1000Vac or 1500Vdc (EN 50365)
- 6 points textile harness
- · Wheel ratchet size adjustment for easy fitting
- Hi-Visibility colour for visibility in daylight
- · Chin strap included
- Compatible with PW47 and PS47 Clip-On Ear Muff
- Compatible accessories available