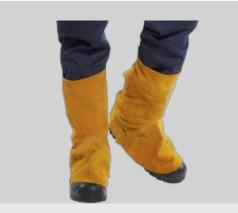

## SW32 - Leather Welding Boot Cover

Collection: Welding
Range: Flame Resistant

Shell Fabric: Split Cowhide Leather

#### **Product information**

Premium quality boot covers made of split cowhide leather. The strong material protects the feet and lower legs when welding and is designed to last in the toughest environments.