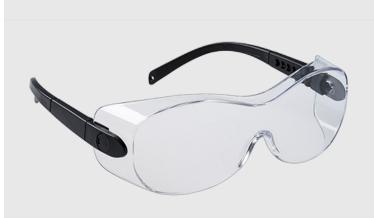

# **PS30 - Portwest Over-Spectacle**

**Collection:** Eye Protection

Range: PPE

Materials: Polycarbonate, Nylon

Inner Pack: 12 Outer Carton: 300

### **Product information**

PS30 is an ultra-lightweight spectacle, designed to be worn over prescription glasses. Its wide panoramic lens with moulded side shields and brow guard offers a superior protection to the wearer. The adjustable and extendable arms ensure a comfortable and secure fitted.

#### **Features**

- CE certified
- $\bullet$  Can be adapted to be used over prescription glasses
- Excellent side protection
- Anti-scratch coating for added durability
- Adjustable length for a secure and comfortable fit
- · Adjustable angle allowing for better fit
- Lightweight and comfortable
- Individually packed for vending machines
- Retail bag which aids presentation for retail sales