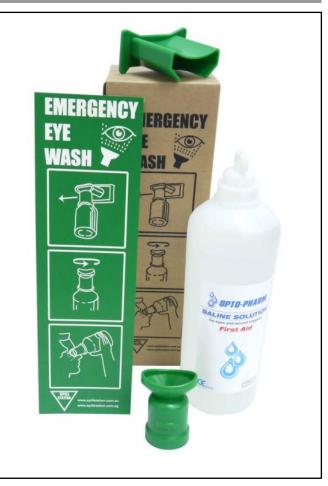

#### OPTO-PHARM Eyewash Bottle Single Wall-Mounted

- If your eyes become contaminated with particles or chemicals, your first response can mean the difference between being able to see or permanent eye damage.
- OPTO-PHARM eyewash is a sterile buffered isotonic solution specifically formulated to enhance eye comfort by irrigating, flushing and cleaning without interfering with the natural functions.
- OPTO-PHARM eyewash is formulated to provide optimum first response eye and wound irrigation.
- The functional wall station ensures your eyewash is always nearby, accessible and easily seen.
- The exclusive eyewash diffuser cup fits comfortably on the eye and ensures an even flow of flushing solution.
- Simply twist the lid and start treatment.
- Approved for Class IIB Medical Devices.

### **TECHNICAL DATA**

| CONTENTS     | Sodium Chloride, Potassium<br>Dihydrogen Phosphate, Purified<br>Water |
|--------------|-----------------------------------------------------------------------|
| NET CONTENTS | 947ml/ bottle                                                         |

## Item Code: WMB947