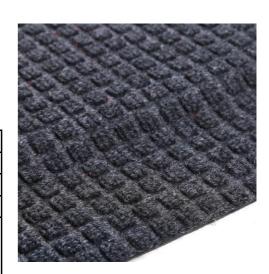

# SAFETYWARE #480 Fabric-Top Anti-Fatigue Floor Mat

- Made with high quality PET grid carpet surface which is effective in removing dirt and moisture from shoes
- Scrape and trap dirt
- Clean shoes to extend floor life
- · Reduce slips, trips and falls from slip hazards on wet floors
- Laminated with soft NBR sponge base which offers excellent anti-fatigue performance
- Overall thickness of 18mm
- Ideal for dry environment with temperature range between -10 °C to +50 °C