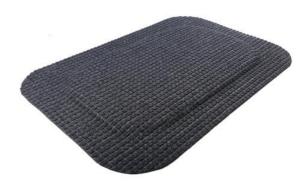

# SAFETYWARE #480 Fabric-Top Anti-Fatigue Floor Mat

- Made with high quality PET grid carpet surface which is effective in removing dirt and moisture from shoes
- Scrape and trap dirt
- Clean shoes to extend floor life
- · Reduce slips, trips and falls from slip hazards on wet floors
- Laminated with soft NBR sponge base which offers excellent anti-fatigue performance
- Overall thickness of 18mm
- Ideal for dry environment with temperature range between -10 °C to +50 °C