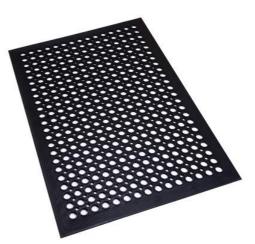

#### SAFETYWARE #280 Drainage Hole Anti-Fatigue Floor Mat

- Made with high quality solid rubber which is durable and provide good traction
- Lightweight design with excellent drainage
- Wide, ribbed molded-in safety edges
- Overall thickness of 12mm
- Ideal for both dry & wet environment with temperature range between -10 °C to +50 °C

#### **TECHNICAL DATA**

| SUITABLE ENVIRONMENT | Dry, Wet                |
|----------------------|-------------------------|
| MATERIAL             | Solid Rubber            |
| CHARACTERISTICS      | Anti-Slip, Anti-Fatigue |
| SOLID OR DRAINAGE    | Drainage                |
| SIZES AVAILABLE      | 90cm (W) x 150cm (L)    |
| THICKNESS            | 12mm                    |
| TEMPERATURE RANGE    | -10 °C to +50 °C        |