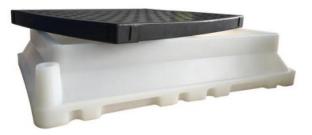

#### SAFETYWARE Chemical Resistant Tray

- Chemical resistant Polyethylene (PE) tray safely stores bottles, beakers and other lab ware.
- Makes decanting of small quantity liquids safer, cleaner, and more manageable.
- This tray features built-in sump containment to trap leaks and drips while you work.
- Translucent sidewalls allows you easily inspect fluid level in sump.
- Features built-in pouring spout to conveniently remove spills.

### **TECHNICAL DATA**

| STYLE            | Grate                          |
|------------------|--------------------------------|
| MATERIAL         | Polyethylene(PP)               |
| COLOR            | White                          |
| DIMENSION        | 430 (L) x 305 (W) x 300 (H) mm |
| WEIGHT           | 2.27 kg                        |
| LOADING CAPACITY | 41 kg                          |
| SUMP CAPACITY    | 5.6 L / 1.48 Gallon            |
| PACKAGING        | 1 each / carton                |