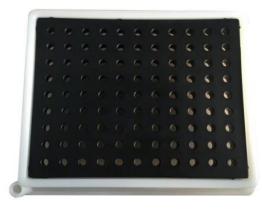

#### SAFETYWARE Chemical Resistant Tray

- Chemical resistant Polyethylene (PE) tray safely stores bottles, beakers and other lab ware.
- Makes decanting of small quantity liquids safer, cleaner, and more manageable.
- This tray features built-in sump containment to trap leaks and drips while you work.
- Translucent sidewalls allows you easily inspect fluid level in sump.
- Features built-in pouring spout to conveniently remove spills.

### **TECHNICAL DATA**

| STYLE            | Grate                          |
|------------------|--------------------------------|
| MATERIAL         | Polyethylene(PP)               |
| COLOR            | White                          |
| DIMENSION        | 430 (L) x 305 (W) x 300 (H) mm |
| WEIGHT           | 2.27 kg                        |
| LOADING CAPACITY | 41 kg                          |
| SUMP CAPACITY    | 5.6 L / 1.48 Gallon            |
| PACKAGING        | 1 each / carton                |