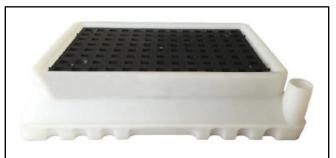

#### SAFETYWARE Chemical Resistant Tray

- Chemical resistant Polyethylene (PE) tray safely stores bottles, beakers and other lab ware.
- Makes decanting of small quantity liquids safer, cleaner, and more manageable.
- This tray features built-in sump containment to trap leaks and drips while you work.
- Translucent sidewalls allows you easily inspect fluid level in sump.
- Features built-in pouring spout to conveniently remove spills.

### **TECHNICAL DATA**

| STYLE            | Grate                          |
|------------------|--------------------------------|
| MATERIAL         | Polyethylene(PP)               |
| COLOR            | White                          |
| DIMENSION        | 430 (L) x 305 (W) x 300 (H) mm |
| WEIGHT           | 2.27 kg                        |
| LOADING CAPACITY | 41 kg                          |
| SUMP CAPACITY    | 5.6 L / 1.48 Gallon            |
| PACKAGING        | 1 each / carton                |