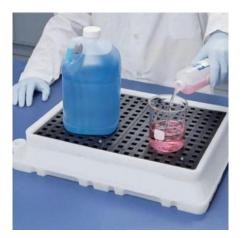

#### SAFETYWARE Chemical Resistant Tray

- Chemical resistant Polyethylene (PE) tray safely stores bottles, beakers and other lab ware.
- Makes decanting of small quantity liquids safer, cleaner, and more manageable.
- This tray features built-in sump containment to trap leaks and drips while you work.
- Translucent sidewalls allows you easily inspect fluid level in sump.
- Features built-in pouring spout to conveniently remove spills.

## **APPLICATIONS**

- Laboratory
- Medical
- Industrial