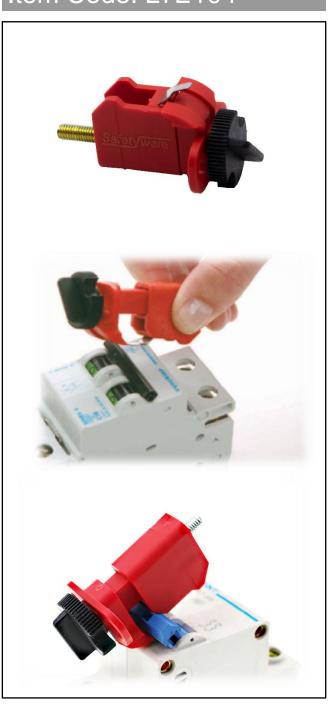

### SAFETYWARE Miniature Circuit **Breaker Lockout (Tie Bar)**

- Can be easily installed by twisting the rotate roller to lock or unlock.
- Fits with most existing types of European and Asia circuit breaker.
- Suitable to be used with single and multi-pole circuit breakers.
- The lockout is made using impact resistant engineering plastic with strengthened nylon PA.
- Can be locked with padlocks in which the diameter of lock shackle must be less than 7 mm.

#### **APPLICATIONS**

- LOTO
- Industrial
- Maintenance

#### TECHNICAL DATA

| MATERIAL | Engineering Plastic |
|----------|---------------------|
| TYPE     | Tie Bar             |
| COLOR    | Red                 |